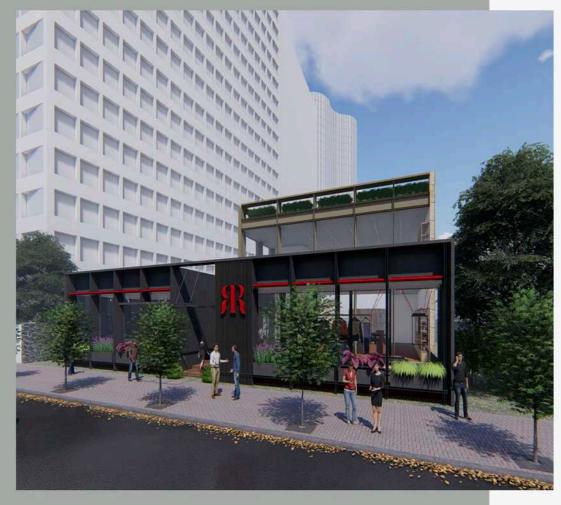

#### EXTERIOR VIEW OF CAFE

THE COMPLETE EXTERIOR OF THE CAFE IS DESIGNED TO GIVE THE PEOPLE VISITING THERE A EXPERIENCE OF OPENNESS ENJOYING THEIR RESPECTIVE DRINKS WHILE ENJOYING THE VIEW WITH THEIR FRIENDS.