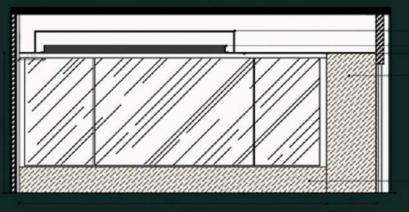

### THE

# Concept

Jk House

The idea was to create a conference room, which is elegant, simple and which showcases a play of variety of different plain materials combined together. In a nutshell gives a classy and simple look to the interiors.



# 

## THEME

Simplicity is the key factor considered while designing. The conference room was designed in such a way that it fulfils the elegancy and simple material palette selected. which includes elegant Michelangelo marble, with zari coat laminate, suede wall paper for ceiling and blue jeans marble for table top. The library designed with simple material palette of white glossy laminate and bronze metal, for elegancy.

Library

## Homeweial Design



RE LAYOUT

CONFERENCE ROOM PLAN









## Conference Room Elevations

### SECTIONS











# 3d Diews



## CONFERENCE ROOM

The Art Installation Custom made from cork wood with two types of colours, with swede wallpaper in the back





Ruig House

RESIDENTIAL DESIGN PROJECT

### THE

# Concept

Ruia House

The idea was to redesign the wash area and the lawn with the front facade of the house, to give it a look which is simple and later can be converted to use fro party too. And give the fade a historical victorian look.





## THEME

The idea was to create a historic victorian look for the facade using victorian lights and beidge stone cladding on the facade. The idea was to create a amalgam of beidge stone cladding in all textures smooth rough and textured and use it on the cladding.

The idea behind designing the lawn was to create a lawn which can be converted to a d