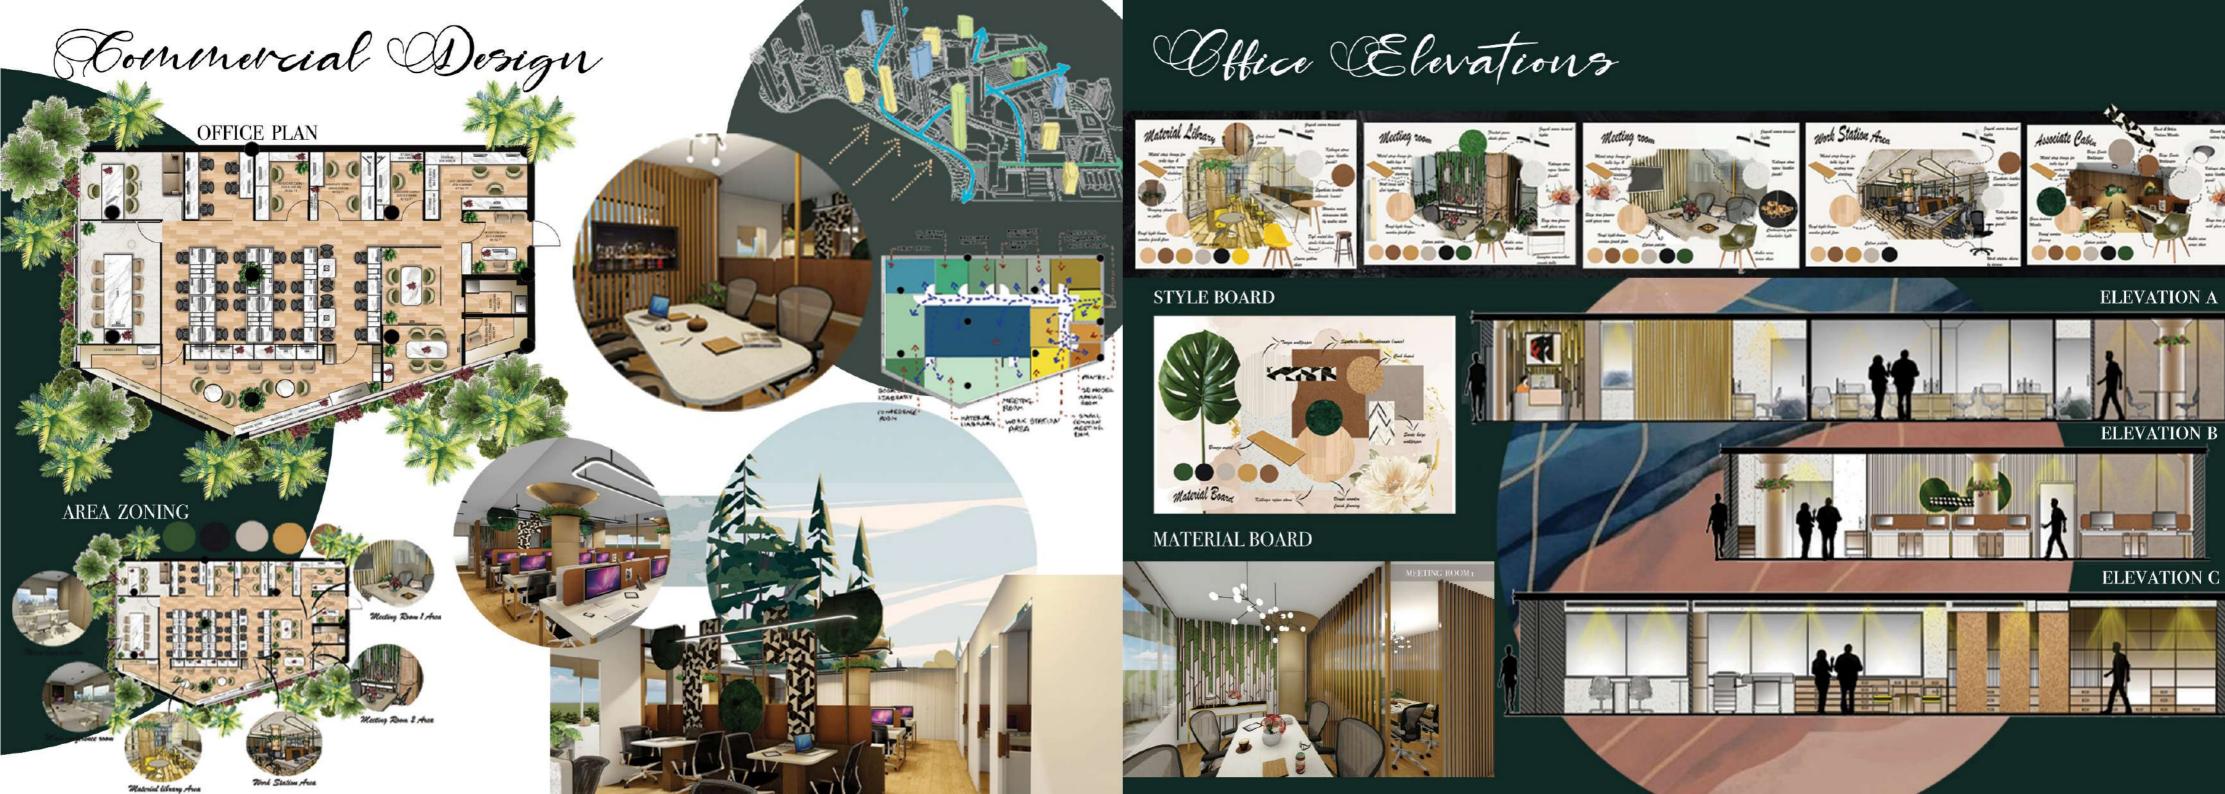

JK HOUSE- CONFERENCE ROOM COMMERCIAL DESIGN STUDIO

CONTAINER KIOSK-BAR CAFE DESIGN STUDIO

8

RETAIL DESIGN STUDIO- HAMLEYS TOY STORE.

Faquih & Associates

COMMERCIAL DESIGN PROJECT

## Faquih & Associates

The space includes a work station area, material library, reception, pantry, accounts cabin, 2 non formal meeting rooms, book library, 4 associates cabins, 3d model making room, 3d vies making room.