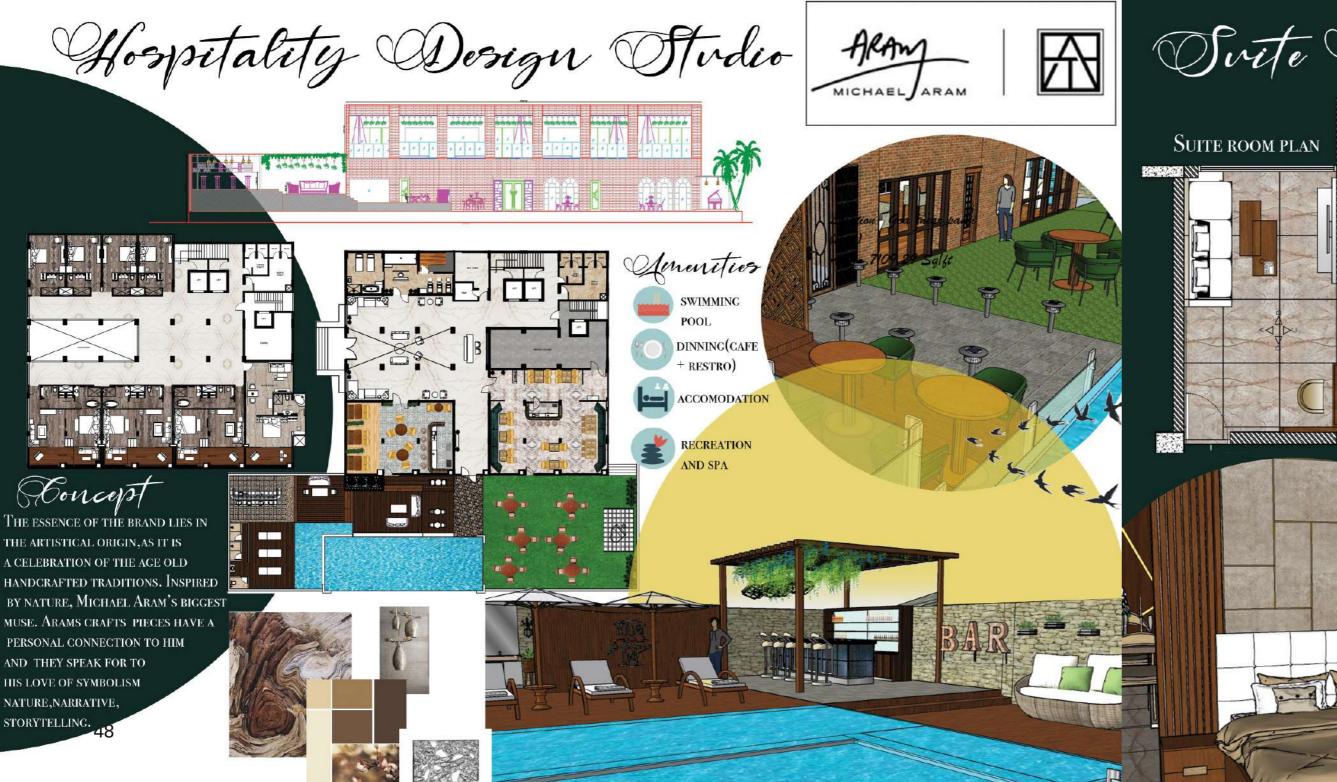

edesign the wash area and the lawn with the front facade of the house, to give it a look which is simple and later can be converted to use fro party too. And give the fade a historical victorian look.





## THEME

The idea was to create a historic victorian look for the facade using victorian lights and beidge stone cladding on the facade. The idea was to create a amalgam of beidge stone cladding in all textures smooth rough and textured and use it on the cladding.

The idea behind designing the lawn was to create a lawn which can be converted to a different style for party use.

THE



RUIA HOUSE



## Gacade Elevations









# 3d Diews



## Ruia House

The space includes complete facade design and a lawn with wash areas and open bar counters and seating areas facing sea side.







## Svite Room

























#### INTERIOR VIEW OF DRINK PREPARATION COUNTER

THE AREA IS DESIGNED IN SUCH A WAY THAT THE BAR
COUNTER COMPLIMENTS THE BACK WINDOW WITH ALSO
CLEAR GLASS BESIDE IT WHICH GIVE THE COMPLETE. BANDRA
WORLI SEALINK VIEW AND ALSO A GREAT EXPERIENCE WHILE
BUYING THE DRINK..

### 3D VIEWS

#### EXTERIOR VIEW OF CAFE

THE COMPLETE EXTERIOR OF THE CAFE IS DESIGNED TO GIVE THE PEOPLE VISITING THERE A EXPERIENCE OF OPENNESS ENJOYING THEIR RESPECTIVE DRINKS WHILE ENJOYING THE VIEW WITH THEIR FRIENDS.



Retail Design Studio

HAMLEYS TOY STORE





#### MARVEL TOY'S AREA

THE MARVEL TOYS SECTION IS SPECIALLY DESIGNED FOR KIDS
IN SUCH A WAY THAT THEY ENJOY THE COMPLETE
EXPERIENCE OF BUYING THE TOYS. THE PLACEMENT OF HUGE
ACTION FIGURINE'S ALSO ADD UP TO THE EXPER