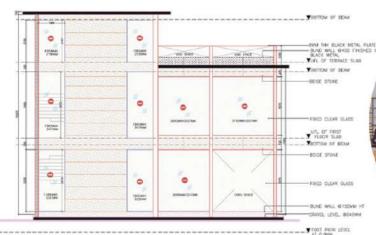

## Retail Design

ANCHOR STORE PLAN

MATERIAL PALLETE

ELEVATION E-E-AD404 (ANCHOR STORE)

EXTERIOR VIEW MAIN STORE

EXTERIOR VIEW MAIN STORE

## Raymonds Store

The space includes open cafe and a open bar with roof top cafe, a khaki store and a formal men's wear store with servant quarters in the back for the staff and a small pantry and fire exit.