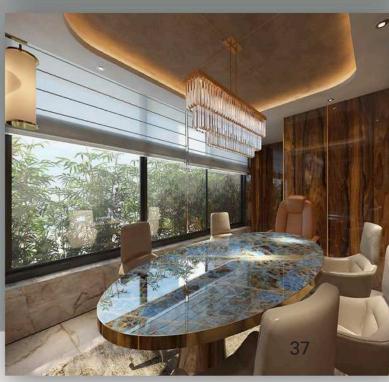

# Concept

Jk House

The idea was to create a conference room, which is elegant, simple and which showcases a play of variety of different plain materials combined together. In a nutshell gives a classy and simple look to the interiors.

## THEME

Simplicity is the key factor considered while designing. The conference room was designed in such a way that it fulfils the elegancy and simple material palette selected. which includes elegant Michelangelo marble, with zari coat laminate, suede wall paper for ceiling and blue jeans marble for table top. The library designed with simple material palette of white glossy laminate and bronze metal, for elegancy.

## CONFERENCE ROOM

The Art Installation Custom made from cork wood with two types of colours, with swede wallpaper in the back

Ruig House

RESIDENTIAL DESIGN PROJECT