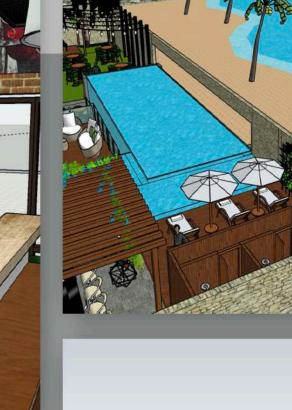

## Svite Room

#### INTERIOR VIEW OF DRINK PREPARATION COUNTER

THE AREA IS DESIGNED IN SUCH A WAY THAT THE BAR
COUNTER COMPLIMENTS THE BACK WINDOW WITH ALSO
CLEAR GLASS BESIDE IT WHICH GIVE THE COMPLETE. BANDRA
WORLI SEALINK VIEW AND ALSO A GREAT EXPERIENCE WHILE
BUYING THE DRINK..