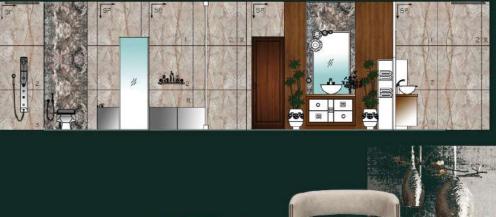

and the lawn with the front facade of the house, to give it a look which is simple and later can be converted to use fro party too. And give the fade a historical victorian look.





## THEME

The idea was to create a historic victorian look for the facade using victorian lights and beidge stone cladding on the facade. The idea was to create a amalgam of beidge stone cladding in all textures smooth rough and textured and use it on the cladding.

The idea behind designing the lawn was to create a lawn which can be converted to a different style for party use.

THE



RUIA HOUSE



## Gacade Elevations









# 3d Diews



## Ruia House

The space includes complete facade design and a lawn with wash areas and open bar counters and seating areas facing sea side.







## Svite Room

























#### INTERIOR VIEW OF DRINK PREPARATION COUNTER

THE AREA IS DESIGNED IN SUCH A WAY THAT THE BAR
COUNTER COMPLIMENTS THE BACK WINDOW WITH ALSO
CLEAR GLASS BESIDE IT WHICH GIVE THE COMPLETE. BANDRA
WORLI SEALINK VIEW AND ALSO A GREAT EXPERIENCE WHILE
BUYING THE DRINK..

### 3D VIEWS

#### EXTERIOR VIEW OF CAFE

THE COMPLETE EXTERIOR OF THE CAFE IS DESIGNED TO GIVE THE PEOPLE VISITING THERE A EXPERIENCE OF OPENNESS ENJOYING THEIR RESPECTIVE DRINKS WHILE ENJOYING THE VIEW WITH THEIR FRIENDS.



Retail Design Studio

HAMLEYS TOY STORE





#### MARVEL TOY'S AREA

THE MARVEL TOYS SECTION IS SPECIALLY DESIGNED FOR KIDS
IN SUCH A WAY THAT THEY ENJOY THE COMPLETE
EXPERIENCE OF BUYING THE TOYS. THE PLACEMENT OF HUGE
ACTION FIGURINE'S ALSO ADD UP TO THE EXPERIENCE OF
BUYING THE T