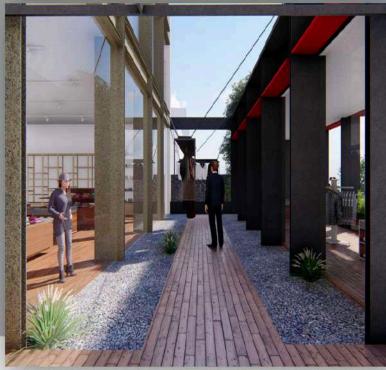

The main structure is made of glass and metal for more transparency. There's also a open roof cafe with a open bar.

THE Retail Store

RAYMONDS

## Raymonds Store

The space includes open cafe and a open bar with roof top cafe, a khaki store and a formal men's wear store with servant quarters in the back for the staff and a small pantry and fire exit.