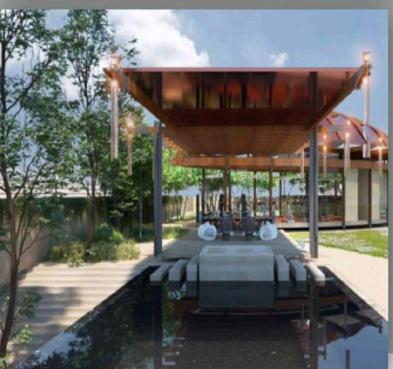

## THEME

The form inspired by the shape of a boat kept upside down, along with elegant materials to enhance the complete look, metal bars rotating around the complete shape also acting as standing contemporary lights going till the ground with mesh type metal bendable sheets on the roof, the gym and spa areas walls of glass and metal for more transparency and a recreation space which feels more close to the nature.

# 3d Views

## CLUB HOUSE

The space includes a swimming pool with a seating area, gym a veg and non veg pantry with spa and Sona room with a guest room and a luxury open to sky bath room.

Raymonds Apparel

RETAIL DESIGN PROJECT