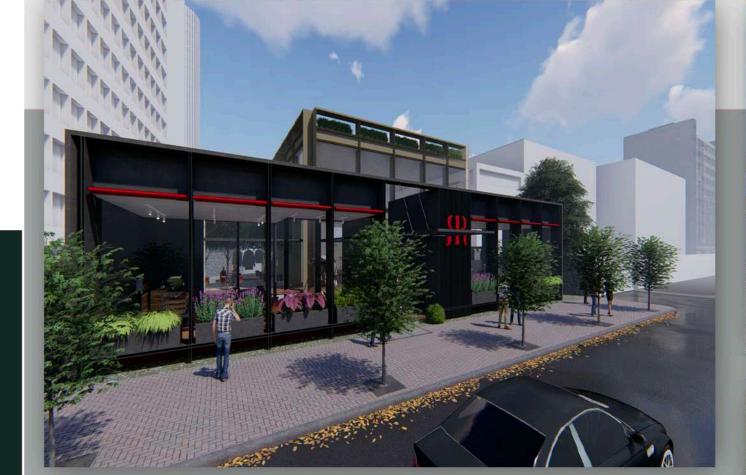

The main structure is made of glass and metal for more transparency. There's also a open roof cafe with a open bar.

THE Retail Store

RAYMONDS

## Retail Design

ANCHOR STORE PLAN

MATERIAL PALLETE

ELEVATION E-E-AD404 (ANCHOR STORE)

EXTERIOR VIEW MAIN STORE

EXTERIOR VIEW MAIN STORE

## Raymonds Store

The space includes open cafe and a open bar with roof top cafe, a khaki store and a formal men's wear store with servant quarters in the back for the staff and a small pantry and fire exit.