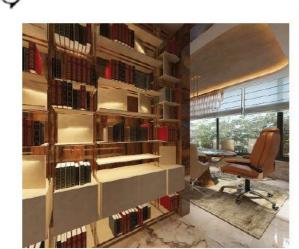

## THEME

Simplicity is the key factor considered while designing. The conference room was designed in such a way that it fulfils the elegancy and simple material palette selected. which includes elegant Michelangelo marble, with zari coat laminate, suede wall paper for ceiling and blue jeans marble for table top. The library designed with simple material palette of white glossy laminate and bronze metal, for elegancy.

Library