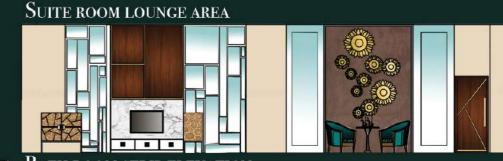

ea and the lawn with the front facade of the house, to give it a look which is simple and later can be converted to use fro party too. And give the fade a historical victorian look.





## THEME

The idea was to create a historic victorian look for the facade using victorian lights and beidge stone cladding on the facade. The idea was to create a amalgam of beidge stone cladding in all textures smooth rough and textured and use it on the cladding.

The idea behind designing the lawn was to create a lawn which can be converted to a different style for party use.

THE



RUIA HOUSE



## Gacade Elevations









# 3d Diews



## Ruia House

The space includes complete facade design and a lawn with wash areas and open bar counters and seating areas facing sea side.







## Svite Room

























#### INTERIOR VIEW OF DRINK PREPARATION COUNTER

THE AREA IS DESIGNED IN SUCH A WAY THAT THE BAR
COUNTER COMPLIMENTS THE BACK WINDOW WITH ALSO
CLEAR GLASS BESIDE IT WHICH GIVE THE COMPLETE. BANDRA
WORLI SEALINK VIEW AND ALSO A GREAT EXPERIENCE WHILE
BUYING THE DRINK..

### 3D VIEWS

#### EXTERIOR VIEW OF CAFE

THE COMPLETE EXTERIOR OF THE CAFE IS DESIGNED TO GIVE THE PEOPLE VISITING THERE A EXPERIENCE OF OPENNESS ENJOYING THEIR RESPECTIVE DRINKS WHILE ENJOYING THE VIEW WITH THEIR FRIENDS.



Retail Design Studio

HAMLEYS TOY STORE





#### MARVEL TOY'S AREA

THE MARVEL TOYS SECTION IS SPECIALLY DESIGNED FOR KIDS
IN SUCH A WAY THAT THEY ENJOY THE COMPLETE
EXPERIENCE OF BUYING THE TOYS. THE PLACEMENT OF HUGE
ACTION FIGURINE'S ALSO ADD UP TO THE EXPERIENCE OF
BUYING THE