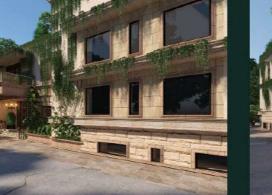

# Concept

Ruia House

The idea was to redesign the wash area and the lawn with the front facade of the house, to give it a look which is simple and later can be converted to use fro party too. And give the fade a historical victorian look.

## THEME

The idea was to create a historic victorian look for the facade using victorian lights and beidge stone cladding on the facade. The idea was to create a amalgam of beidge stone cladding in all textures smooth rough and textured and use it on the cladding.

The idea behind designing the lawn was to create a lawn which can be converted to a different style for party use.

THE

RUIA HOUSE