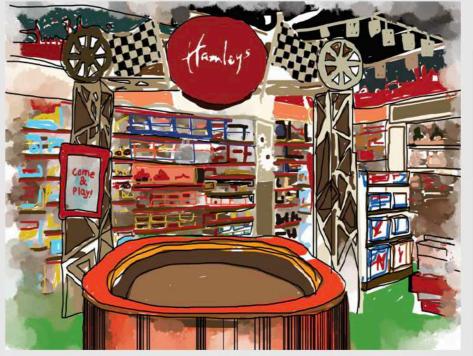

Retail Design Studio

HAMLEYS TOY STORE

#### REMOTE CONTROL CAR RACE TRACK

KIDS COULD ENJOY PLAYING WITH REMOTE CONTROL CARS IN THIS RACING TRACK. BEFORE BUYING A CAR TOY THEY COULD TEST THE TOY HEAR IN THE TRACK OR JUST HAVE FUN PLAYING WITH THE OTHER TEST CARS KEPT FOR THE KIDS IN THE TRACK.