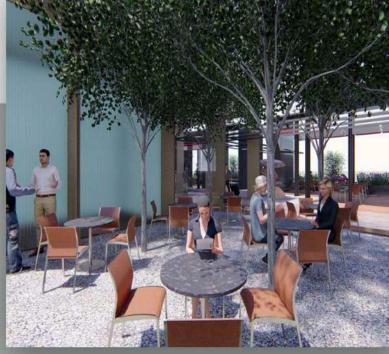

The main structure is made of glass and metal for more transparency. There's also a open roof cafe with a open bar.

THE Retail Store

RAYMONDS

## Raymonds Store

The space includes open cafe and a open bar with roof top cafe, a khaki store and a formal men's wear store with servant quarters in the back for the staff and a small pantry and fire exit.