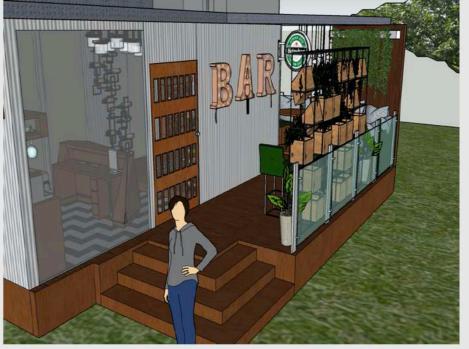

#### EXTERIOR VIEW OF CAFE

THE COMPLETE EXTERIOR OF THE CAFE IS DESIGNED TO GIVE THE PEOPLE VISITING THERE A EXPERIENCE OF OPENNESS ENJOYING THEIR RESPECTIVE DRINKS WHILE ENJOYING THE VIEW WITH THEIR FRIENDS.