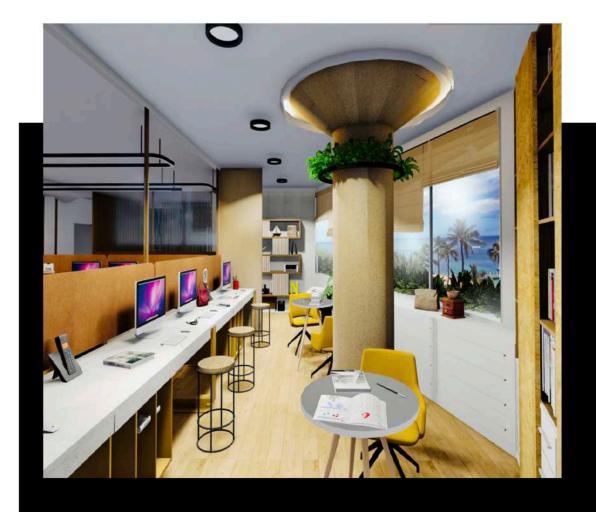

# Concept

F&A office

As the existing work station is in the corner of the office, so it makes the work station space very congested to sit. Also with a small material library in the existing office all the material samples lie on the work station desks making the space crowded. The proposed area for work station includes the work station shifted to the central area of the whole office which gives the work station area a more equal systematic places for everyone with proposed desks where wires are not exposed with sleek pc's smaller cpu's for more clear space on the desk's.

THE

Werr Station

and views. In a nutshell creating a space which circulates all the

material related work within one room. And reducing the amount

of material stacks from desks and random places.

MATERIAL LIBRARY

## Faquih & Associates

The space includes a work station area, material library, reception, pantry, accounts cabin, 2 non formal meeting rooms, book library, 4 associates cabins, 3d model making room, 3d vies making room.