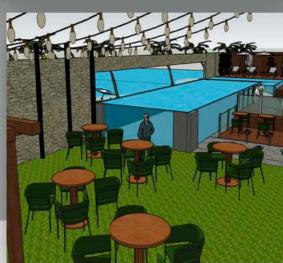

## Svite Room

#### EXTERIOR VIEW OF CAFE

THE COMPLETE EXTERIOR OF THE CAFE IS DESIGNED TO GIVE THE PEOPLE VISITING THERE A EXPERIENCE OF OPENNESS ENJOYING THEIR RESPECTIVE DRINKS WHILE ENJOYING THE VIEW WITH THEIR FRIENDS.