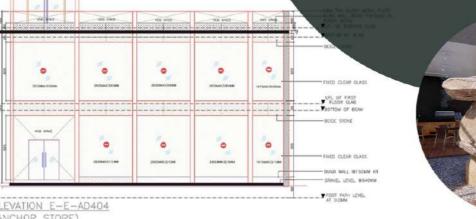

## Retail Design

ANCHOR STORE PLAN

MATERIAL PALLETE

ELEVATION E-E-AD404 (ANCHOR STORE)

EXTERIOR VIEW MAIN STORE

EXTERIOR VIEW MAIN STORE

## Raymonds Store

The space includes open cafe and a open bar with roof top cafe, a khaki store and a formal men's wear store with servant quarters in the back for the staff and a small pantry and fire exit.