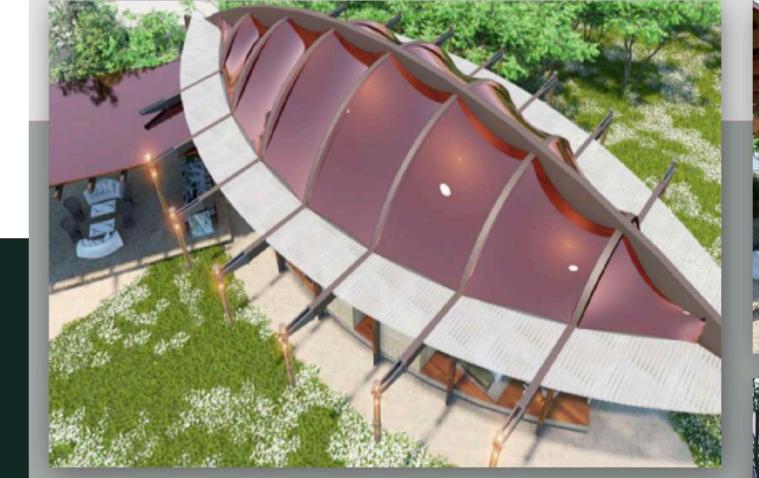

# Concept

Kedia House

The idea was to create a recreation space for the Kedia villa a residential project, which is inspired by the shape of a boat kept upside down as the roof and a sleek metal and glass structure for the walls, giving it a open to nature recreation space look.

## THEME

The form inspired by the shape of a boat kept upside down, along with elegant materials to enhance the complete look, metal bars rotating around the complete shape also acting as standing contemporary lights going till the ground with mesh type metal bendable sheets on the roof, the gym and spa areas walls of glass and metal for more transparency and a recreation space which feels more close to the nature.

# 3d Views

## CLUB HOUSE

The space includes a swimming pool with a seating area, gym a veg and non veg pantry with spa and Sona room with a guest room and a luxury open to sky bath room.

Raymonds Apparel

RETAIL DESIGN PROJECT