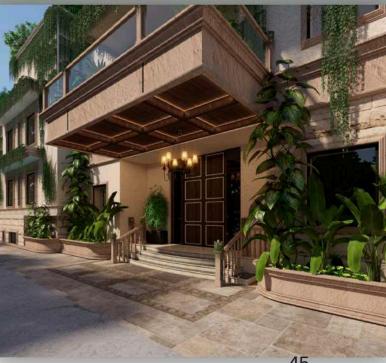

to redesign the wash area and the lawn with the front facade of the house, to give it a look which is simple and later can be converted to use fro party too. And give the fade a historical victorian look.





## THEME

The idea was to create a historic victorian look for the facade using victorian lights and beidge stone cladding on the facade. The idea was to create a amalgam of beidge stone cladding in all textures smooth rough and textured and use it on the cladding.

The idea behind designing the lawn was to create a lawn which can be converted to a different style for party use.

THE



RUIA HOUSE



## Gacade Elevations









# 3d Diews



## Ruia House

The space includes complete facade design and a lawn with wash areas and open bar counters and seating areas facing sea side.







## Svite Room

























#### INTERIOR VIEW OF DRINK PREPARATION COUNTER

THE AREA IS DESIGNED IN SUCH A WAY THAT THE BAR
COUNTER COMPLIMENTS THE BACK WINDOW WITH ALSO
CLEAR GLASS BESIDE IT WHICH GIVE THE COMPLETE. BANDRA
WORLI SEALINK VIEW AND ALSO A GREAT EXPERIENCE WHILE
BUYING THE DRINK..

### 3D VIEWS

#### EXTERIOR VIEW OF CAFE

THE COMPLETE EXTERIOR OF THE CAFE IS DESIGNED TO GIVE THE PEOPLE VISITING THERE A EXPERIENCE OF OPENNESS ENJOYING THEIR RESPECTIVE DRINKS WHILE ENJOYING THE VIEW WITH THEIR FRIENDS.



Retail Design Studio

HAMLEYS TOY STORE





#### MARVEL TOY'S AREA

THE MARVEL TOYS SECTION IS SPECIALLY DESIGNED FOR KIDS
IN SUCH A WAY THAT THEY ENJOY THE COMPLETE
EXPERIENCE OF BUYING THE TOYS. THE PLACEMENT OF HUGE
ACTION FIGURINE'S ALSO ADD UP TO THE E