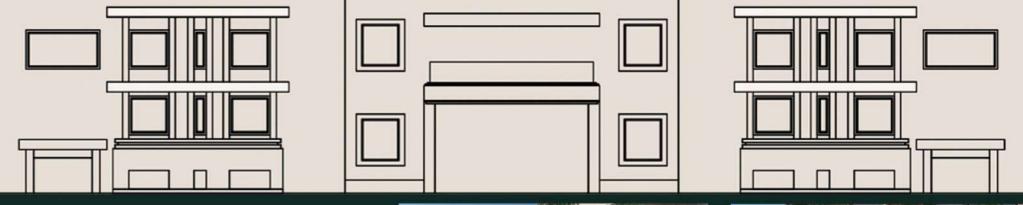

## THEME

The idea was to create a historic victorian look for the facade using victorian lights and beidge stone cladding on the facade. The idea was to create a amalgam of beidge stone cladding in all textures smooth rough and textured and use it on the cladding.

The idea behind designing the lawn was to create a lawn which can be converted to a different style for party use.

THE

RUIA HOUSE

## Gacade Elevations