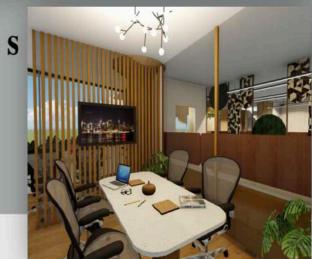

# Concept

F&A office

As the existing work station is in the corner of the office, so it makes the work station space very congested to sit. Also with a small material library in the existing office all the material samples lie on the work station desks making the space crowded. The proposed area for work station includes the work station shifted to the central area of the whole office which gives the work station area a more equal systematic places for everyone with proposed desks where wires are not exposed with sleek pc's smaller cpu's for more clear space on the desk's.

THE

Werr Station

and views. In a nutshell creating a space which circulates all the

material related work within one room. And reducing the amount

of material stacks from desks and random places.

MATERIAL LIBRARY

## Faquih & Associates

The space includes a work station area, material library, reception, pantry, accounts cabin, 2 non formal meeting rooms, book library, 4 associates cabins, 3d model making room, 3d vies making room.