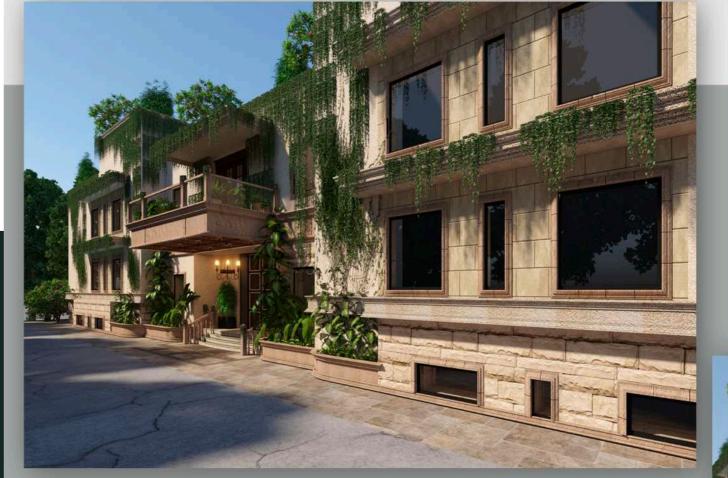

# Concept

Ruia House

The idea was to redesign the wash area and the lawn with the front facade of the house, to give it a look which is simple and later can be converted to use fro party too. And give the fade a historical victorian look.

## THEME

The idea was to create a historic victorian look for the facade using victorian lights and beidge stone cladding on the facade. The idea was to create a amalgam of beidge stone cladding in all textures smooth rough and textured and use it on the cladding.

The idea behind designing the lawn was to create a lawn which can be converted to a different style for party use.

THE

RUIA HOUSE