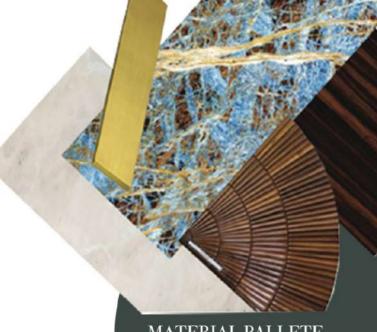

## THEME

Simplicity is the key factor considered while designing. The conference room was designed in such a way that it fulfils the elegancy and simple material palette selected. which includes elegant Michelangelo marble, with zari coat laminate, suede wall paper for ceiling and blue jeans marble for table top. The library designed with simple material palette of white glossy laminate and bronze metal, for elegancy.