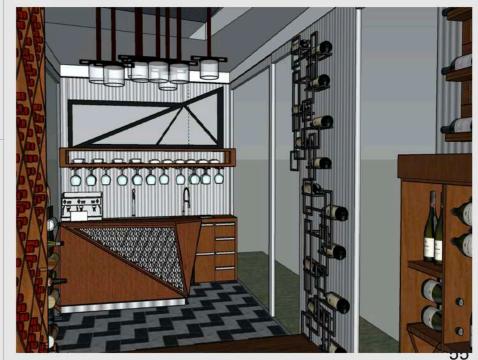

#### INTERIOR VIEW OF DRINK PREPARATION COUNTER

THE AREA IS DESIGNED IN SUCH A WAY THAT THE BAR
COUNTER COMPLIMENTS THE BACK WINDOW WITH ALSO
CLEAR GLASS BESIDE IT WHICH GIVE THE COMPLETE. BANDRA
WORLI SEALINK VIEW AND ALSO A GREAT EXPERIENCE WHILE
BUYING THE DRINK..