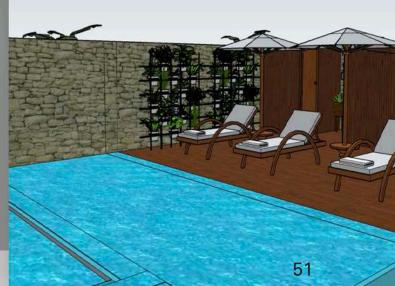

## Svite Room

#### INTERIOR VIEW OF DRINK PREPARATION COUNTER

THE AREA IS DESIGNED IN SUCH A WAY THAT THE BAR
COUNTER COMPLIMENTS THE BACK WINDOW WITH ALSO
CLEAR GLASS BESIDE IT WHICH GIVE THE COMPLETE. BANDRA
WORLI SEALINK VIEW AND ALSO A GREAT EXPERIENCE WHILE
BUYING THE DRINK..