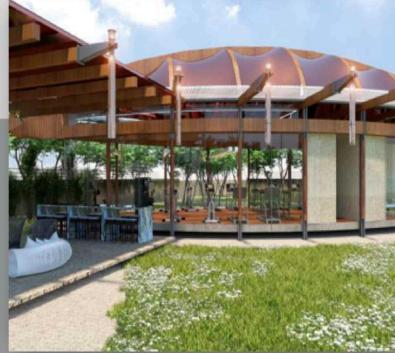

## THEME

The form inspired by the shape of a boat kept upside down, along with elegant materials to enhance the complete look, metal bars rotating around the complete shape also acting as standing contemporary lights going till the ground with mesh type metal bendable sheets on the roof, the gym and spa areas walls of glass and metal for more transparency and a recreation space which feels more close to the nature.

# 3d Views

## CLUB HOUSE

The space includes a swimming pool with a seating area, gym a veg and non veg pantry with spa and Sona room with a guest room and a luxury open to sky bath room.

Raymonds Apparel

RETAIL DESIGN PROJECT