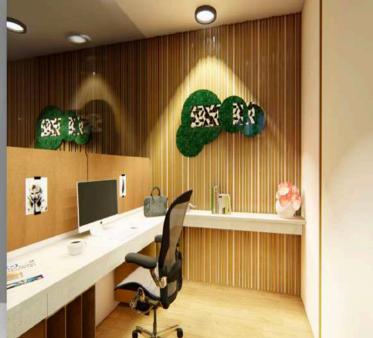

# Concept

F&A office

As the existing work station is in the corner of the office, so it makes the work station space very congested to sit. Also with a small material library in the existing office all the material samples lie on the work station desks making the space crowded. The proposed area for work station includes the work station shifted to the central area of the whole office which gives the work station area a more equal systematic places for everyone with proposed desks where wires are not exposed with sleek pc's smaller cpu's for more clear space on the desk's.

## THEME

Expansion of the mood library and material library, and being

organised while using and storing material was the main motive of the proposed material library. the mood library is the main objective of the whole renovation. As Selecting material, making mood boards, presenting them is a huge part of architecture and interior design, client wanted a completely different area for that which includes a discussion table, lots of materials and architectural books, mood board preparation table, and a different table with big tv sets so the employees can refer the 3D views on it and create the mood boards. Spaces for storing the mood boards and project files, spaces for keeping small samples to big samples and brochures Discussion tables for clients to discuss the boards

THE

Werr Station

and views. In a nutshell creating a space which circulates all the

material related work within one room. And reducing the amount

of material stacks from desks and random places.

MATERIAL LIBRARY

## Faquih & Associates

The space includes a work station area, material library, reception, pantry, accounts cabin, 2 non formal meeting rooms, book library, 4 associates cabins, 3d model making room, 3d vies making room.