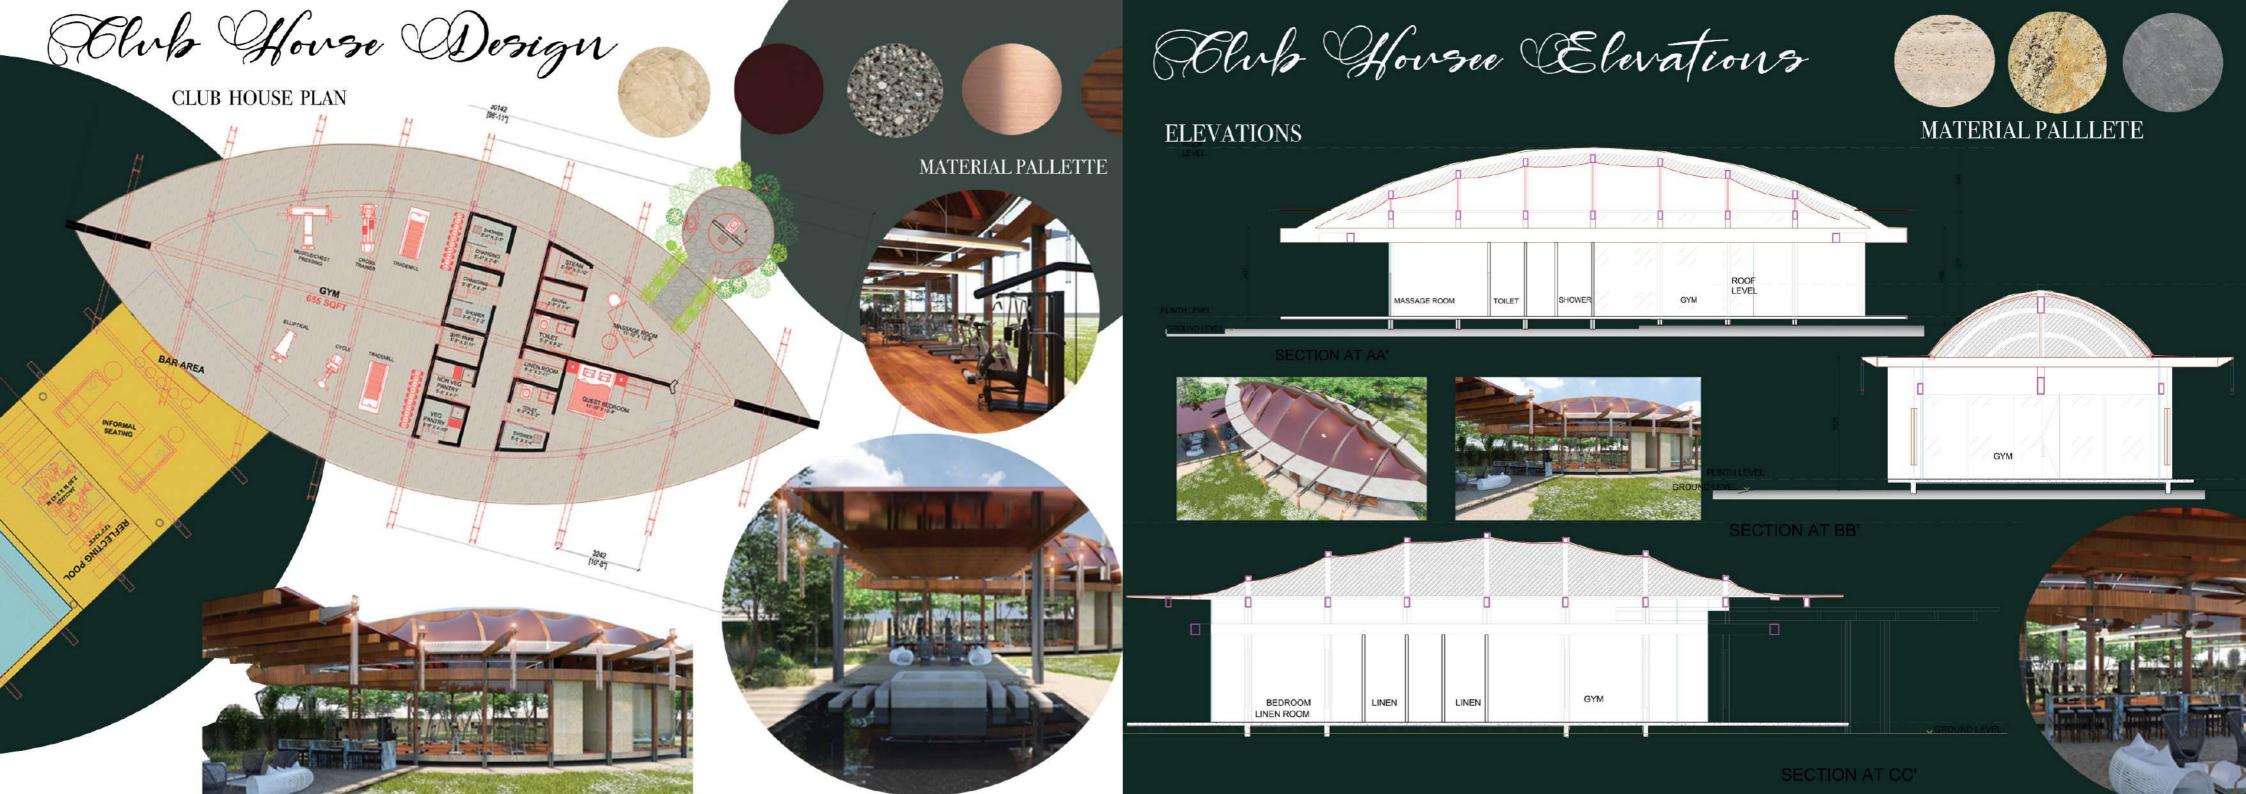

Kedia house

RESIDENTIAL DESIGN PROJECT

# Concept

Kedia House

The idea was to create a recreation space for the Kedia villa a residential project, which is inspired by the shape of a boat kept upside down as the roof and a sleek metal and glass structure for the walls, giving it a open to nature recreation space look.

## THEME

The form inspired by the shape of a boat kept upside down, along with elegant materials to enhance the complete look, metal bars rotating around the complete shape also acting as standing contemporary lights going till the ground with mesh type metal bendable sheets on the roof, the gym and spa areas walls of glass and metal for more transparency and a recreation space which feels more close to the nature.

THE

WORKOUT ZONE

# 3d Views

## CLUB HOUSE

The space includes a swimming pool with a seating area, gym a veg and non veg pantry with spa and Sona room with a guest room and a luxury open to sky bath room.

Raymonds Apparel

RETAIL DESIGN PROJECT