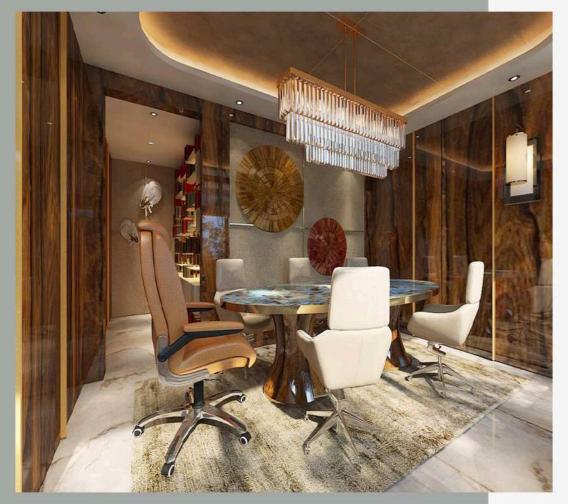

# Concept

Jk House

The idea was to create a conference room, which is elegant, simple and which showcases a play of variety of different plain materials combined together. In a nutshell gives a classy and simple look to the interiors.

## THEME

Simplicity is the key factor considered while designing. The conference room was designed in such a way that it fulfils the elegancy and simple material palette selected. which includes elegant Michelangelo marble, with zari coat laminate, suede wall paper for ceiling and blue jeans marble for table top. The library designed with simple material palette of white glossy laminate and bronze metal, for elegancy.

## CONFERENCE ROOM

The Art Installation Custom made from cork wood with two types of colours, with swede wallpaper in the back

Ruig House

RESIDENTIAL DESIGN PROJECT