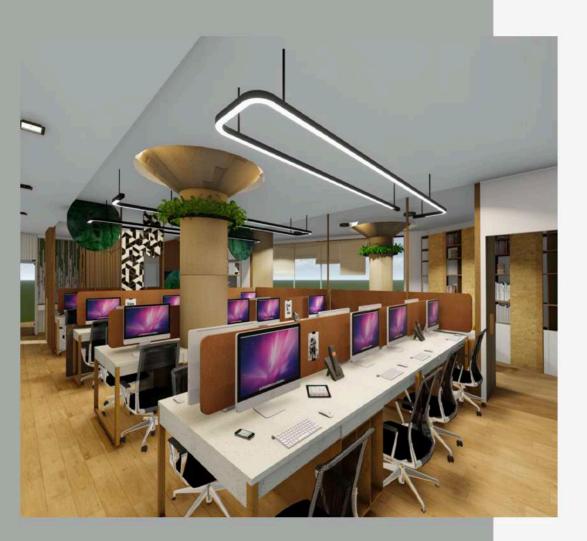

# Concept

F&A office

As the existing work station is in the corner of the office, so it makes the work station space very congested to sit. Also with a small material library in the existing office all the material samples lie on the work station desks making the space crowded. The proposed area for work station includes the work station shifted to the central area of the whole office which gives the work station area a more equal systematic places for everyone with proposed desks where wires are not exposed with sleek pc's smaller cpu's for more clear space on the desk's.

## Faquih & Associates

The space includes a work station area, material library, reception, pantry, accounts cabin, 2 non formal meeting rooms, book library, 4 associates cabins, 3d model making room, 3d vies making room.