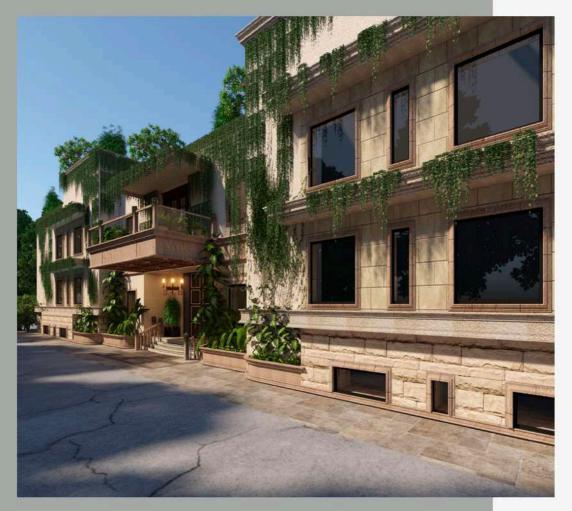

## CONFERENCE ROOM

The Art Installation Custom made from cork wood with two types of colours, with swede wallpaper in the back

Ruig House

RESIDENTIAL DESIGN PROJECT

### THE

# Concept

Ruia House

The idea was to redesign the wash area and the lawn with the front facade of the house, to give it a look which is simple and later can be converted to use fro party too. And give the fade a historical victorian look.

## THEME

The idea was to create a historic victorian look for the facade using victorian lights and beidge stone cladding on the facade. The idea was to create a amalgam of beidge stone cladding in all textures smooth rough and textured and use it on the cladding.

The idea behind designing the lawn was to create a lawn which can be converted to a different style for party use.

THE

RUIA HOUSE

## Ruia House

The space includes complete facade design and a lawn with wash areas and open bar counters and seating areas facing sea side.