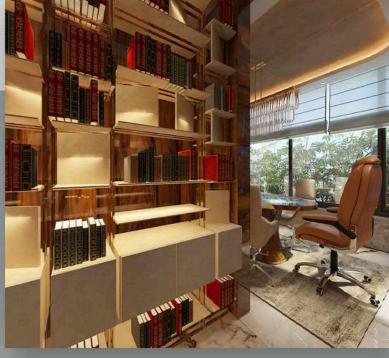

## THEME

Simplicity is the key factor considered while designing. The conference room was designed in such a way that it fulfils the elegancy and simple material palette selected. which includes elegant Michelangelo marble, with zari coat laminate, suede wall paper for ceiling and blue jeans marble for table top. The library designed with simple material palette of white glossy laminate and bronze metal, for elegancy.

Library