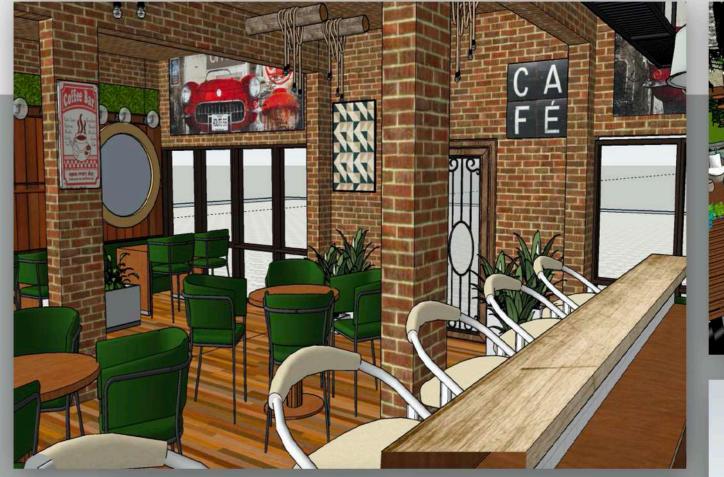

#### EXTERIOR VIEW OF CAFE

THE COMPLETE EXTERIOR OF THE CAFE IS DESIGNED TO GIVE THE PEOPLE VISITING THERE A EXPERIENCE OF OPENNESS ENJOYING THEIR RESPECTIVE DRINKS WHILE ENJOYING THE VIEW WITH THEIR FRIENDS.