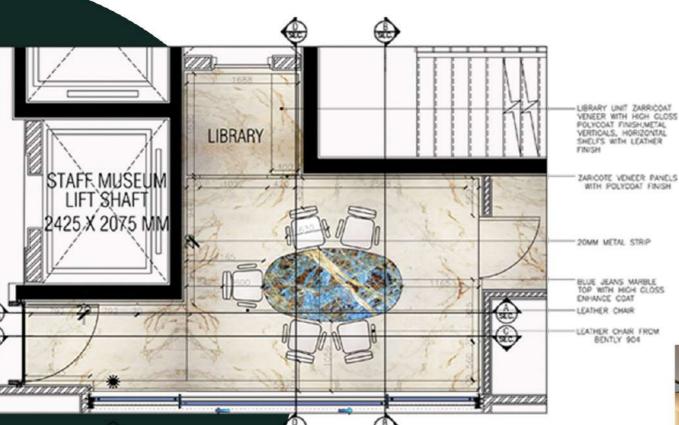

## THEME

Simplicity is the key factor considered while designing. The conference room was designed in such a way that it fulfils the elegancy and simple material palette selected. which includes elegant Michelangelo marble, with zari coat laminate, suede wall paper for ceiling and blue jeans marble for table top. The library designed with simple material palette of white glossy laminate and bronze metal, for elegancy.

## Homeweial Design

RE LAYOUT

CONFERENCE ROOM PLAN