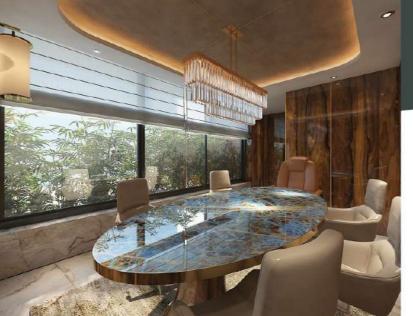

# Concept

Jk House

The idea was to create a conference room, which is elegant, simple and which showcases a play of variety of different plain materials combined together. In a nutshell gives a classy and simple look to the interiors.

## THEME

Simplicity is the key factor considered while designing. The conference room was designed in such a way that it fulfils the elegancy and simple material palette selected. which includes elegant Michelangelo marble, with zari coat laminate, suede wall paper for ceiling and blue jeans marble for table top. The library designed with simple material palette of white glossy laminate and bronze metal, for elegancy.

## CONFERENCE ROOM

The Art Installation Custom made from cork wood with two types of colours, with swede wallpaper in the back

Ruig House

RESIDENTIAL DESIGN PROJECT