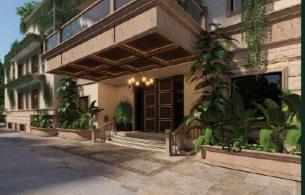

# Concept

Ruia House

The idea was to redesign the wash area and the lawn with the front facade of the house, to give it a look which is simple and later can be converted to use fro party too. And give the fade a historical victorian look.

## THEME

The idea was to create a historic victorian look for the facade using victorian lights and beidge stone cladding on the facade. The idea was to create a amalgam of beidge stone cladding in all textures smooth rough and textured and use it on the cladding.

The idea behind designing the lawn was to create a lawn which can be converted to a different style for party use.

THE

RUIA HOUSE