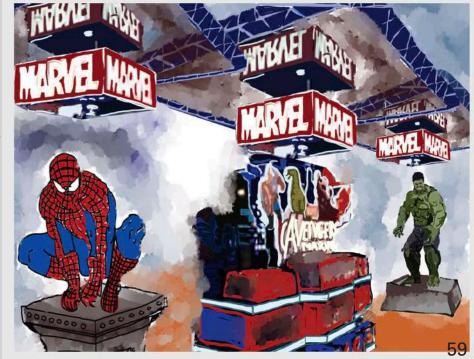

#### MARVEL TOY'S AREA

THE MARVEL TOYS SECTION IS SPECIALLY DESIGNED FOR KIDS
IN SUCH A WAY THAT THEY ENJOY THE COMPLETE
EXPERIENCE OF BUYING THE TOYS. THE PLACEMENT OF HUGE
ACTION FIGURINE'S ALSO ADD UP TO THE EXPERIENCE OF
BUYING THE TOYS.