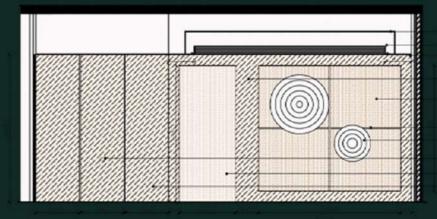

ECT

### THE

# Concept

Jk House

The idea was to create a conference room, which is elegant, simple and which showcases a play of variety of different plain materials combined together. In a nutshell gives a classy and simple look to the interiors.



# 

## THEME

Simplicity is the key factor considered while designing. The conference room was designed in such a way that it fulfils the elegancy and simple material palette selected. which includes elegant Michelangelo marble, with zari coat laminate, suede wall paper for ceiling and blue jeans marble for table top. The library designed with simple material palette of white glossy laminate and bronze metal, for elegancy.

Library

## Homeweial Design



RE LAYOUT

CONFERENCE ROOM PLAN









## Conference Room Elevations

### SECTIONS











# 3d Diews



## CONFERENCE ROOM

The Art Installation Custom made from cork wood with two types of colours, with swede wallpaper in the back





Ruig House

RESIDENTIAL DESIGN PROJECT

### THE

# Concept

Ruia House

The idea was to redesign the wash area and the lawn with the front facade of the house, to give it a look which is simple and later can be converted to use fro party too. And give the fade a historical victorian look.





## THEME

The idea was to create a historic victorian look for the facade using victorian lights and beidge stone cladding on the facade. The idea was to create a amalgam of beidge stone cladding in all textures smooth rough and textured and use it on the cladding.

The idea behind designing the lawn was to create a lawn which can be converted to