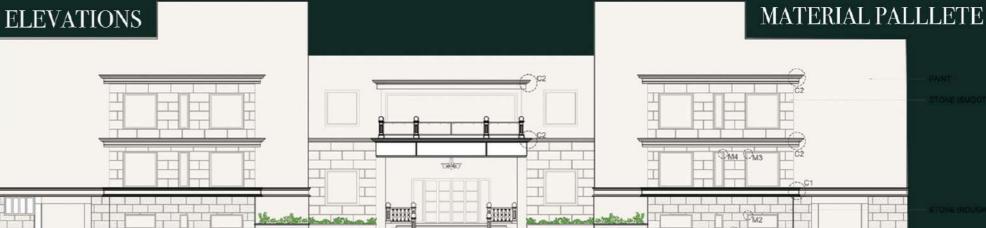

## Gacade Elevations

## THEME

The idea was to create a historic victorian look for the facade using victorian lights and beidge stone cladding on the facade. The idea was to create a amalgam of beidge stone cladding in all textures smooth rough and textured and use it on the cladding.