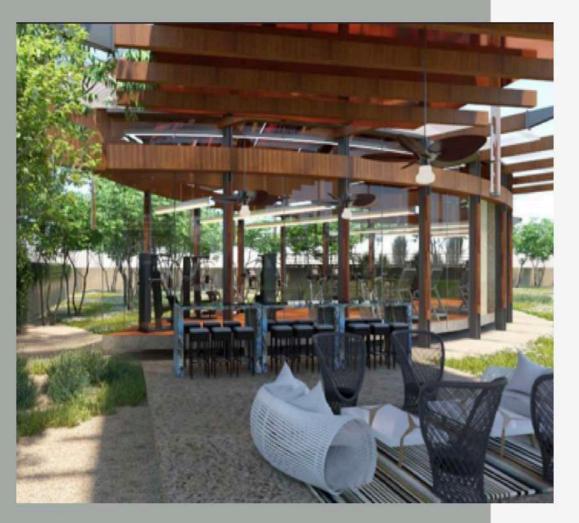

# Concept

Kedia House

The idea was to create a recreation space for the Kedia villa a residential project, which is inspired by the shape of a boat kept upside down as the roof and a sleek metal and glass structure for the walls, giving it a open to nature recreation space look.

## THEME

The form inspired by the shape of a boat kept upside down, along with elegant materials to enhance the complete look, metal bars rotating around the complete shape also acting as standing contemporary lights going till the ground with mesh type metal bendable sheets on the roof, the gym and spa areas walls of glass and metal for more transparency and a recreation space which feels more close to the nature.

## CLUB HOUSE

The space includes a swimming pool with a seating area, gym a veg and non veg pantry with spa and Sona room with a guest room and a luxury open to sky bath room.

Raymonds Apparel

RETAIL DESIGN PROJECT