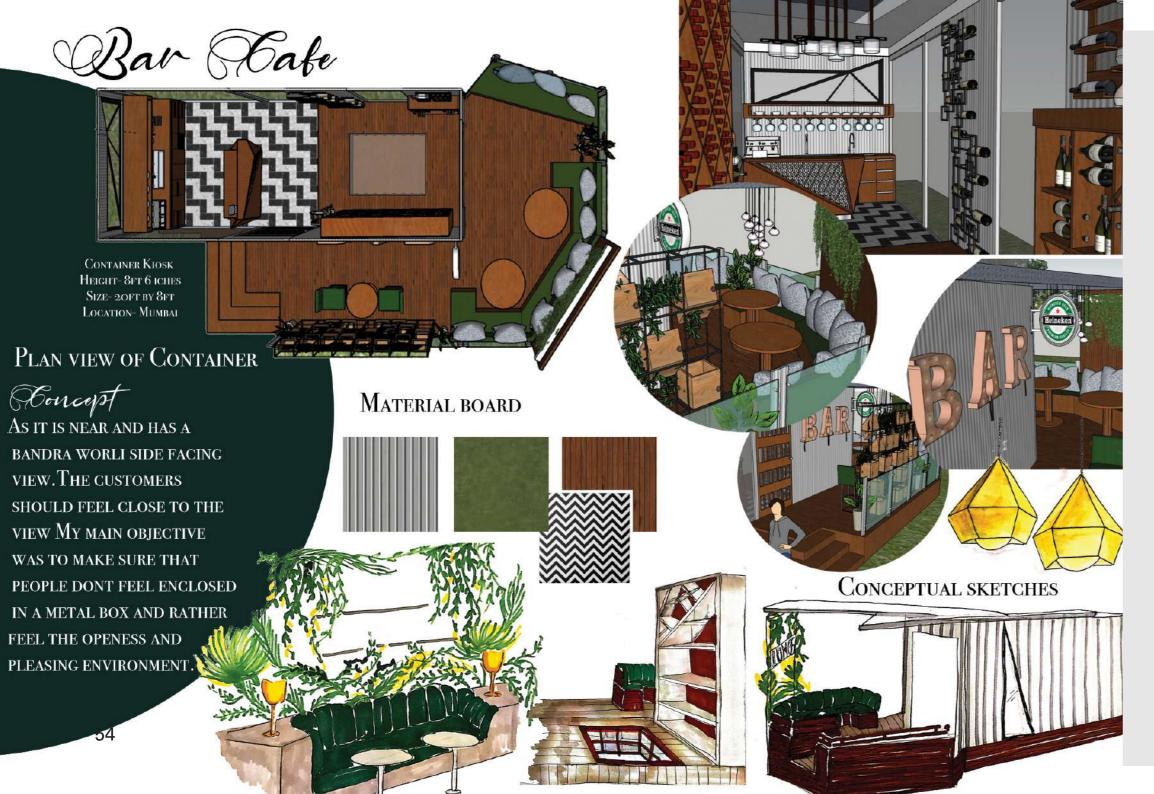

#### INTERIOR VIEW OF DRINK PREPARATION COUNTER

THE AREA IS DESIGNED IN SUCH A WAY THAT THE BAR
COUNTER COMPLIMENTS THE BACK WINDOW WITH ALSO
CLEAR GLASS BESIDE IT WHICH GIVE THE COMPLETE. BANDRA
WORLI SEALINK VIEW AND ALSO A GREAT EXPERIENCE WHILE
BUYING THE DRINK..

#### EXTERIOR VIEW OF CAFE

THE COMPLETE EXTERIOR OF THE CAFE IS DESIGNED TO GIVE THE PEOPLE VISITING THERE A EXPERIENCE OF OPENNESS ENJOYING THEIR RESPECTIVE DRINKS WHILE ENJOYING THE VIEW WITH THEIR FRIENDS.