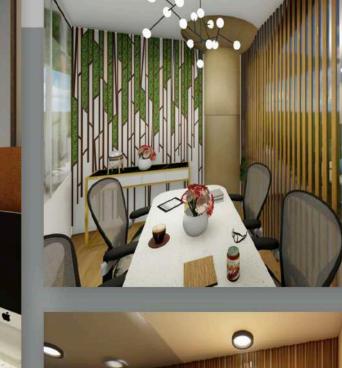

## THEME

Expansion of the mood library and material library, and being

organised while using and storing material was the main motive of the proposed material library. the mood library is the main objective of the whole renovation. As Selecting material, making mood boards, presenting them is a huge part of architecture and interior design, client wanted a completely different area for that which includes a discussion table, lots of materials and architectural books, mood board preparation table, and a different table with big tv sets so the employees can refer the 3D views on it and create the mood boards. Spaces for storing the mood boards and project files, spaces for keeping small samples to big samples and brochures Discussion tables for clients to discuss the boards

THE

Werr Station

and views. In a nutshell creating a space which circulates all the

material related work within one room. And reducing the amount

of material stacks from desks and random places.

MATERIAL LIBRARY

## Faquih & Associates

The space includes a work station area, material library, reception, pantry, accounts cabin, 2 non formal meeting rooms, book library, 4 associates cabins, 3d model making room, 3d vies making room.