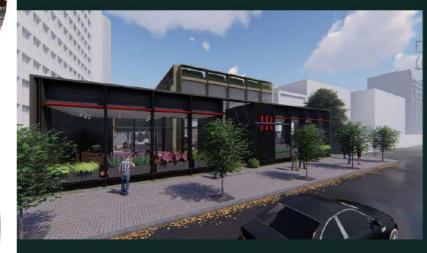

The main structure is made of glass and metal for more transparency. There's also a open roof cafe with a open bar.

THE Retail Store

RAYMONDS

## Raymonds Store

The space includes open cafe and a open bar with roof top cafe, a khaki store and a formal men's wear store with servant quarters in the back for the staff and a small pantry and fire exit.