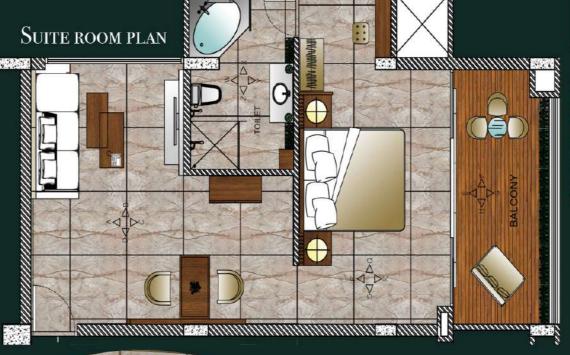

area and the lawn with the front facade of the house, to give it a look which is simple and later can be converted to use fro party too. And give the fade a historical victorian look.





## THEME

The idea was to create a historic victorian look for the facade using victorian lights and beidge stone cladding on the facade. The idea was to create a amalgam of beidge stone cladding in all textures smooth rough and textured and use it on the cladding.

The idea behind designing the lawn was to create a lawn which can be converted to a different style for party use.

THE



RUIA HOUSE



## Gacade Elevations









# 3d Diews



## Ruia House

The space includes complete facade design and a lawn with wash areas and open bar counters and seating areas facing sea side.







## Svite Room

























#### INTERIOR VIEW OF DRINK PREPARATION COUNTER

THE AREA IS DESIGNED IN SUCH A WAY THAT THE BAR
COUNTER COMPLIMENTS THE BACK WINDOW WITH ALSO
CLEAR GLASS BESIDE IT WHICH GIVE THE COMPLETE. BANDRA
WORLI SEALINK VIEW AND ALSO A GREAT EXPERIENCE WHILE
BUYING THE DRINK..

### 3D VIEWS

#### EXTERIOR VIEW OF CAFE

THE COMPLETE EXTERIOR OF THE CAFE IS DESIGNED TO GIVE THE PEOPLE VISITING THERE A EXPERIENCE OF OPENNESS ENJOYING THEIR RESPECTIVE DRINKS WHILE ENJOYING THE VIEW WITH THEIR FRIENDS.



Retail Design Studio

HAMLEYS TOY STORE





#### MARVEL TOY'S AREA

THE MARVEL TOYS SECTION IS SPECIALLY DESIGNED FOR KIDS
IN SUCH A WAY THAT THEY ENJOY THE COMPLETE
EXPERIENCE OF BUYING THE TOYS. THE PLACEMENT OF HUGE
ACTION FIGURINE'S ALSO ADD UP TO THE EXPERIENCE OF
BUYING T