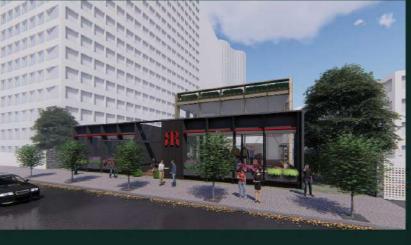

The main structure is made of glass and metal for more transparency. There's also a open roof cafe with a open bar.

THE Retail Store

RAYMONDS

## Raymonds Store

The space includes open cafe and a open bar with roof top cafe, a khaki store and a formal men's wear store with servant quarters in the back for the staff and a small pantry and fire exit.