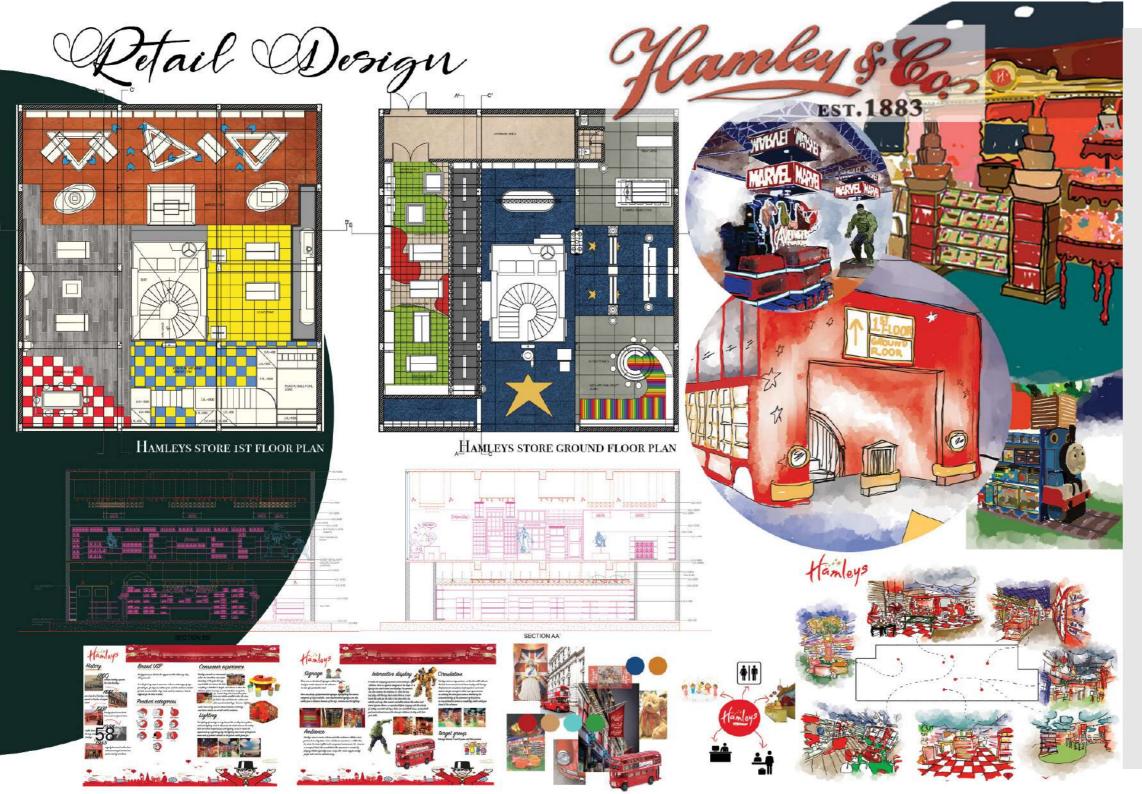

Retail Design Studio

HAMLEYS TOY STORE

#### MARVEL TOY'S AREA

THE MARVEL TOYS SECTION IS SPECIALLY DESIGNED FOR KIDS
IN SUCH A WAY THAT THEY ENJOY THE COMPLETE
EXPERIENCE OF BUYING THE TOYS. THE PLACEMENT OF HUGE
ACTION FIGURINE'S ALSO ADD UP TO THE EXPERIENCE OF
BUYING THE TOYS.

#### REMOTE CONTROL CAR RACE TRACK

KIDS COULD ENJOY PLAYING WITH REMOTE CONTROL CARS IN THIS RACING TRACK. BEFORE BUYING A CAR TOY THEY COULD TEST THE TOY HEAR IN THE TRACK OR JUST HAVE FUN PLAYING WITH THE OTHER TEST CARS KEPT FOR THE KIDS IN THE TRACK.