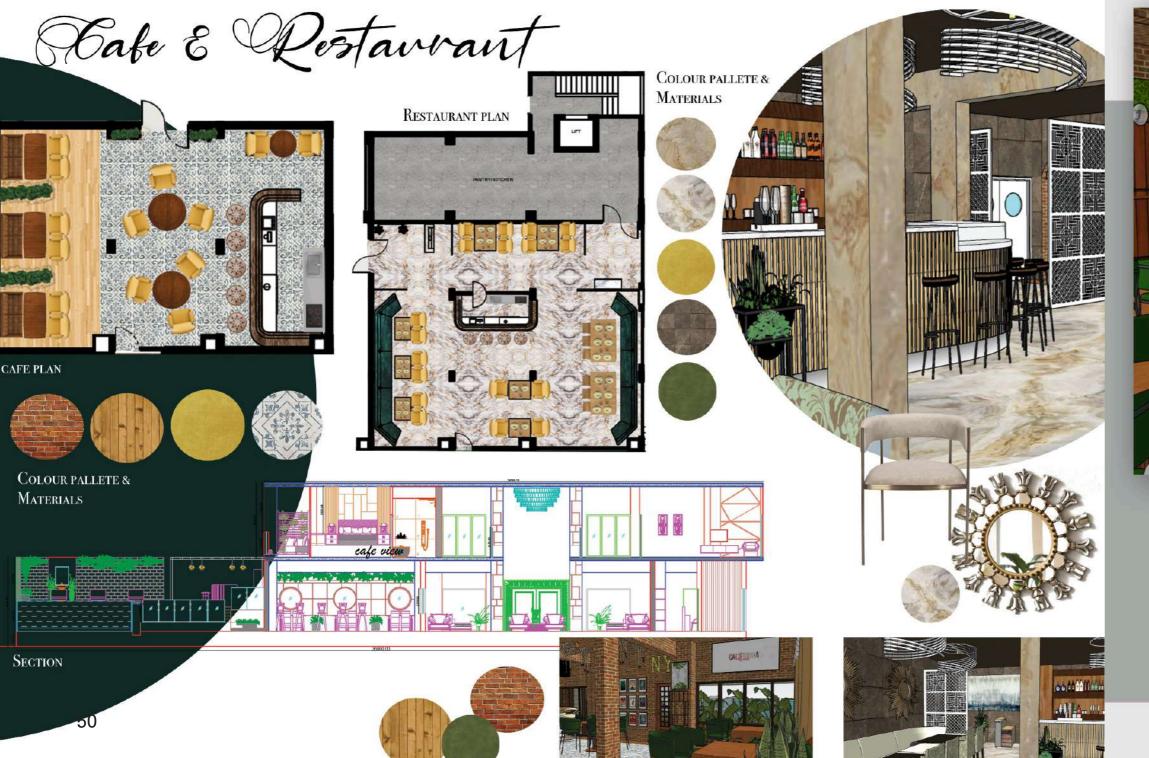

#### EXTERIOR VIEW OF CAFE

THE COMPLETE EXTERIOR OF THE CAFE IS DESIGNED TO GIVE THE PEOPLE VISITING THERE A EXPERIENCE OF OPENNESS ENJOYING THEIR RESPECTIVE DRINKS WHILE ENJOYING THE VIEW WITH THEIR FRIENDS.