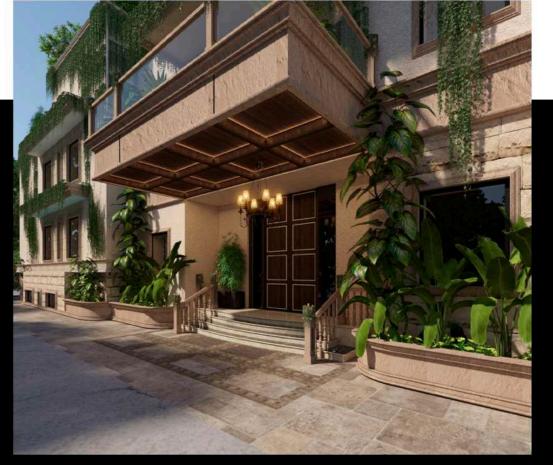

## CONFERENCE ROOM

The Art Installation Custom made from cork wood with two types of colours, with swede wallpaper in the back

Ruig House

RESIDENTIAL DESIGN PROJECT

### THE

# Concept

Ruia House

The idea was to redesign the wash area and the lawn with the front facade of the house, to give it a look which is simple and later can be converted to use fro party too. And give the fade a historical victorian look.

## THEME

The idea was to create a historic victorian look for the facade using victorian lights and beidge stone cladding on the facade. The idea was to create a amalgam of beidge stone cladding in all textures smooth rough and textured and use it on the cladding.

The idea behind designing the lawn was to create a lawn which can be converted to a different style for party use.

THE

RUIA HOUSE

## Ruia House

The space includes complete facade design and a lawn with wash areas and open bar counters and seating areas facing sea side.