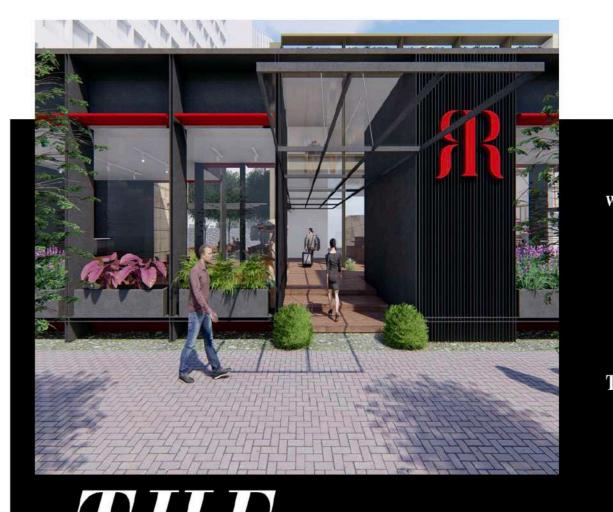

#### EXTERIOR VIEW OF CAFE

THE COMPLETE EXTERIOR OF THE CAFE IS DESIGNED TO GIVE THE PEOPLE VISITING THERE A EXPERIENCE OF OPENNESS ENJOYING THEIR RESPECTIVE DRINKS WHILE ENJOYING THE VIEW WITH THEIR FRIENDS.