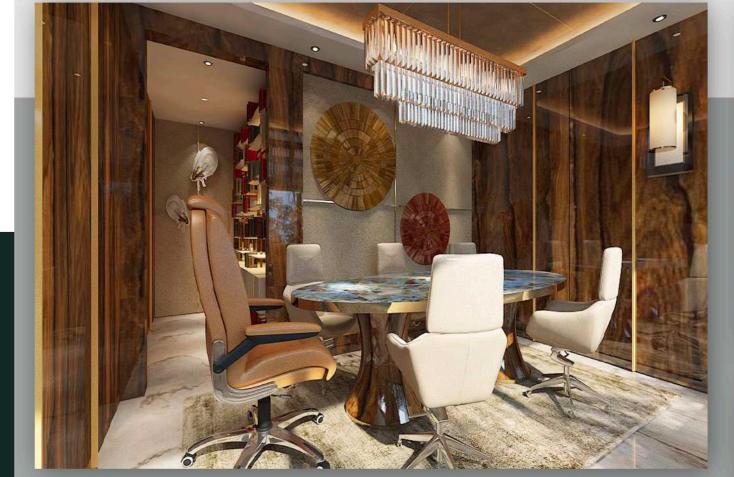

# Concept

Jk House

The idea was to create a conference room, which is elegant, simple and which showcases a play of variety of different plain materials combined together. In a nutshell gives a classy and simple look to the interiors.

## THEME

Simplicity is the key factor considered while designing. The conference room was designed in such a way that it fulfils the elegancy and simple material palette selected. which includes elegant Michelangelo marble, with zari coat laminate, suede wall paper for ceiling and blue jeans marble for table top. The library designed with simple material palette of white glossy laminate and bronze metal, for elegancy.

## CONFERENCE ROOM

The Art Installation Custom made from cork wood with two types of colours, with swede wallpaper in the back

Ruig House

RESIDENTIAL DESIGN PROJECT