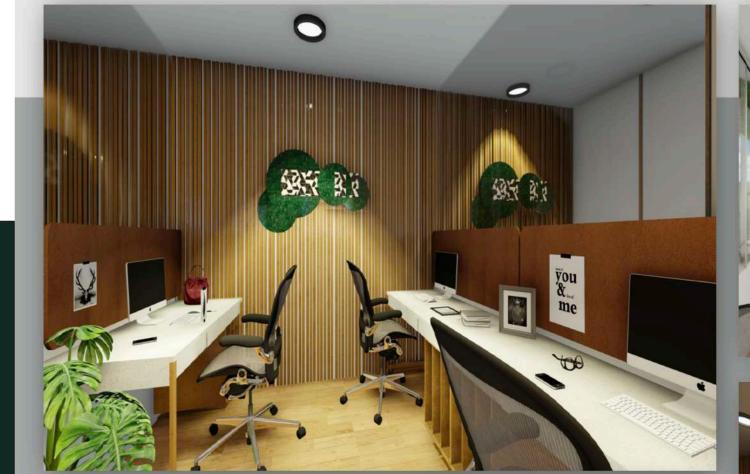

# Concept

F&A office

As the existing work station is in the corner of the office, so it makes the work station space very congested to sit. Also with a small material library in the existing office all the material samples lie on the work station desks making the space crowded. The proposed area for work station includes the work station shifted to the central area of the whole office which gives the work station area a more equal systematic places for everyone with proposed desks where wires are not exposed with sleek pc's smaller cpu's for more clear space on the desk's.

## Faquih & Associates

The space includes a work station area, material library, reception, pantry, accounts cabin, 2 non formal meeting rooms, book library, 4 associates cabins, 3d model making room, 3d vies making room.