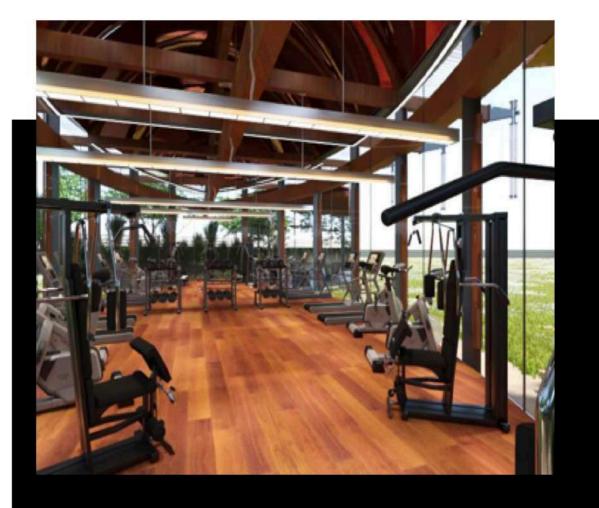

## THEME

The form inspired by the shape of a boat kept upside down, along with elegant materials to enhance the complete look, metal bars rotating around the complete shape also acting as standing contemporary lights going till the ground with mesh type metal bendable sheets on the roof, the gym and spa areas walls of glass and metal for more transparency and a recreation space which feels more close to the nature.

THE

WORKOUT ZONE

## CLUB HOUSE

The space includes a swimming pool with a seating area, gym a veg and non veg pantry with spa and Sona room with a guest room and a luxury open to sky bath room.

Raymonds Apparel

RETAIL DESIGN PROJECT