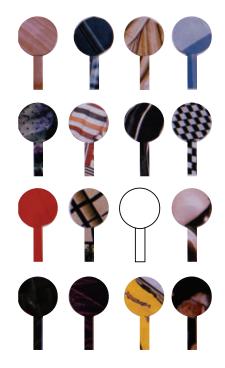

## Collages

Each collage depicts the poems in a metaphorical way through colors, shapes, prints and lines.