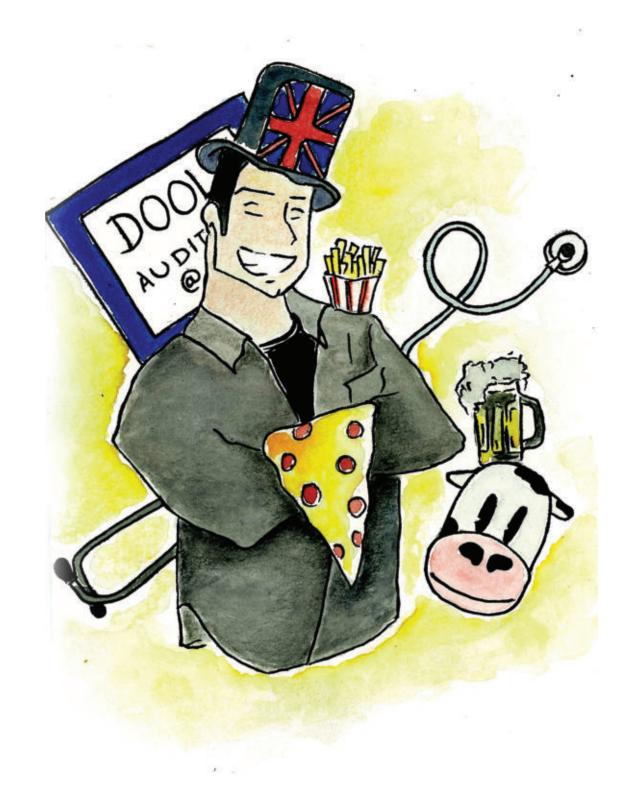

## Brief

A self-initiated project whereby I made illustrations based on the characters of the TV show friends.