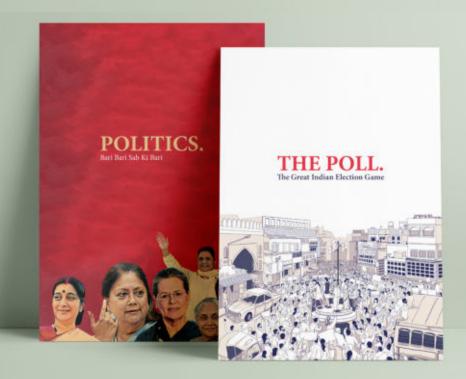

# 2 REDESIGN & CAMPAIGN

## **Project brief**

A redesigned rulebook and promotional posters of the election based board game "The Poll" by Abeer Kapoor.

The circles on the cover represent number of seats in the parliament, and the colored circles depict number of seats won.