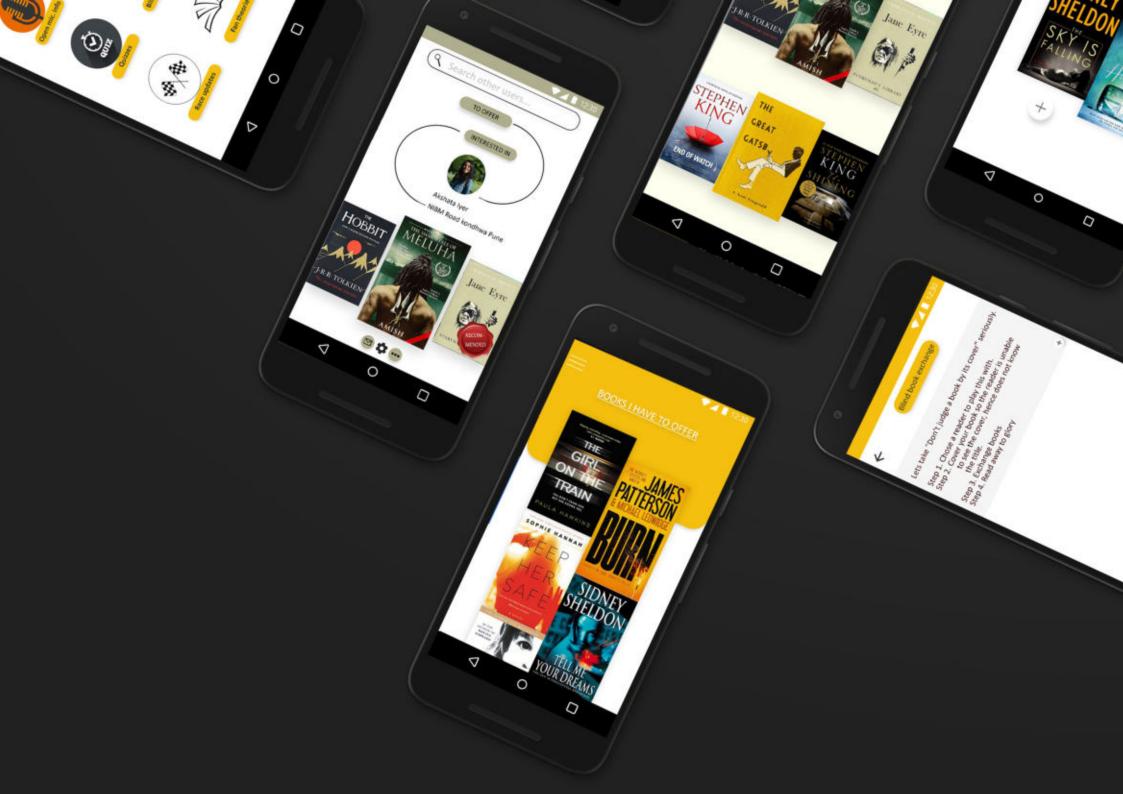

## 3 UI/UX

## **Project brief**

An android app designed on the concept of **book exchange**, named Thrift Books.

## Book exchange

With this app, reading is now at a lower cost. Exchange is now quicker with users following other users living within the same area. At the same time, storage space is reduced (with other advantages of the app) since the books are read and passed on.

) Apart from the exchanging of books, the app should include other elements that help wers "interact with eachether.

- ) The only problem that comes with being on avid reader ave the expenses involved in Purchasing books.
- D I'm always in for bying books of other tasts I the "der of beck exchange exiter his however, Jam not the kind of person who would man to give their both away for good So I would proper that option of getting it book.

In this, book exchange app uses would have to make their profile with a list of books they have to give away and with a list of books they would want in return. Users would plotted other weeks thing results their followings can be shortfold by multiple other categories for example foreits owners, garves etc. This app junies on people gating to read as many tooks a they with to without spouding any money at all. This stellance would not include This exchange would not involve veturing of the books when specified by the war as the books are to be community exchanged