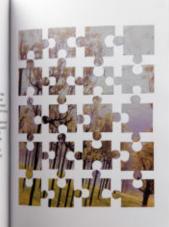

# BOOK DESIGN

## **Project brief**

This 1978's book "Give Happiness A Chance" by Phil Bosmans, is redesigned, where each poem is represented by a collage illustration.

## Collages

Each collage depicts the poems in a metaphorical way through colors, shapes, prints and lines.