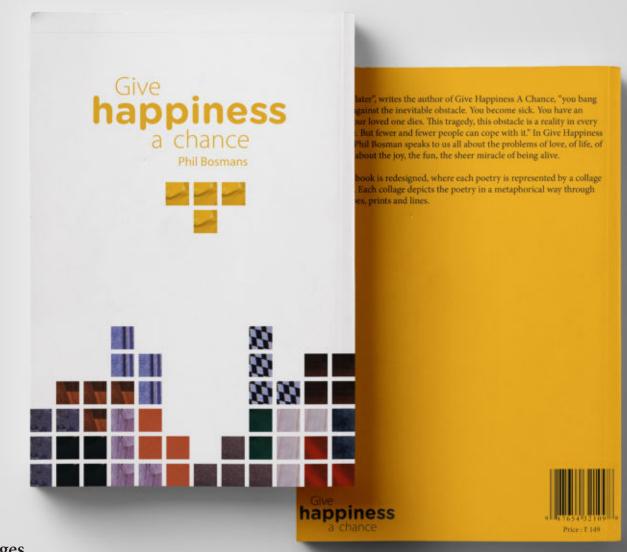

## **Project brief**

This 1978's book "Give Happiness A Chance" by Phil Bosmans, is redesigned, where each poem is represented by a collage illustration.

## Collages

Each collage depicts the poems in a metaphorical way through colors, shapes, prints and lines.

## Why Yellow?

I used the color yellow for the cover page as it is the color of sunshine, hope and happiness. It stands for freshness, positivity, energy, optimisim and joy. It gives a feeling of warmth and cheerfulness. A bright yellow grabs attention and when used in combination with black, it creates one of the easiest color combinations to read.

## Why Gotham Rounded Bold?

I used the font Gotham Rounded for the word 'happiness' as it is curved on the edges which gives a very safe and harmless feeling. It also has sufficient spacing between each letter which creates a sense of openness, which inturn may depict happiness. On the other hand 'Bold' was used to add emphasises on the word.