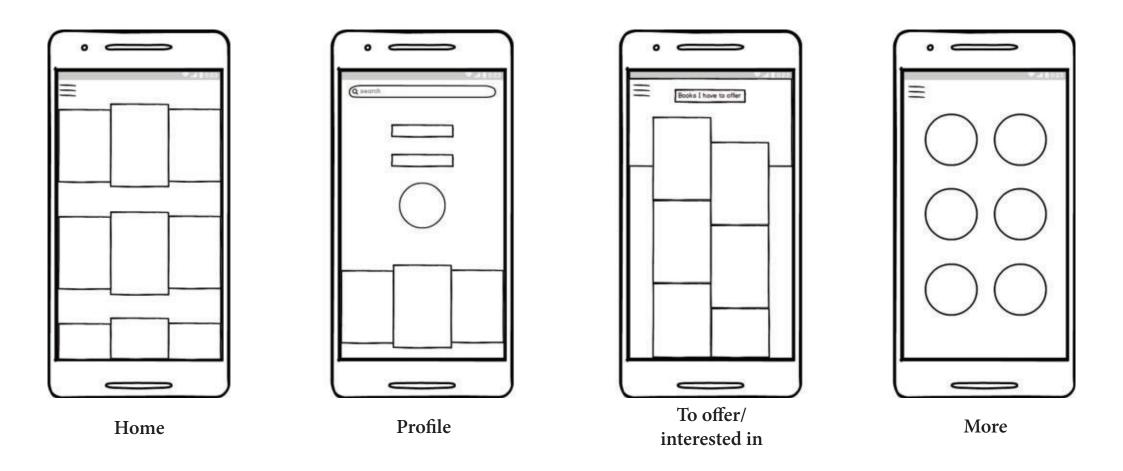

## 3 UI/UX

## **Project brief**

An android app designed on the concept of **book exchange**, named Thrift Books.

In this, book exchange app uses would have to make their profile with a list of books they have to give away and with a list of books they would want in return. Users would plotted other weeks thing results their followings can be shortfold by multiple other categories for example foreits owners, garves etc. This app junies on people gating to read as many tooks a they with to without spouding any money at all. This stellance would not include This exchange would not involve veturing of the books when specified by the war as the books are to be community exchanged