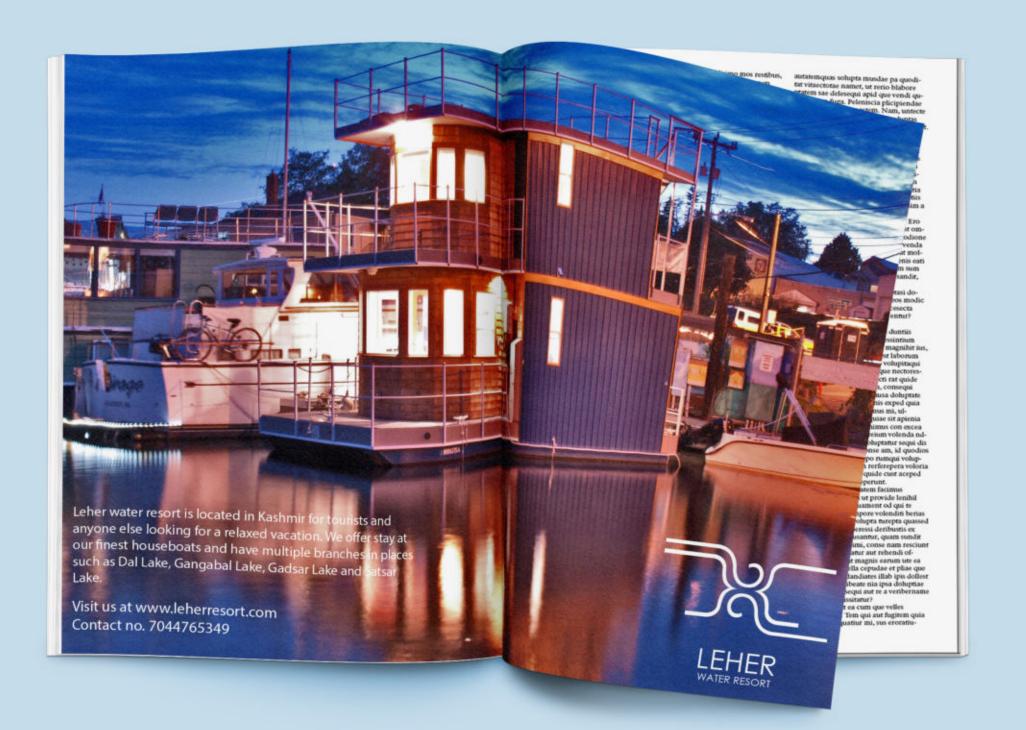

## Project brief

A symbol and logo designed for an Indian based service of a **water resort.** 

## **About Leher**

Leher water resort is a resort located in Kashmir for tourists and anyone else looking for a relaxed vacation. We offer stay at our finest houseboats and have multiple branches in places such as Dal Lake, Gangabal Lake, Gadsar Lake and Satsar Lake.