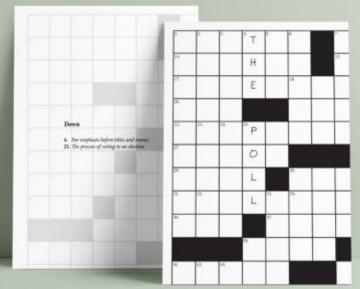

Player for Bhaglupuz, selects two cards say, Community Pulicing and Improve Ral Schools

while remembering target one issue in one

Mark yo numb player v at the e alliance

I chose to represent the game by a crossword puzzle firstly, because of their similar 'game' element.
Also, their common source being newspapers. The point was to create curiosity and to get the people to join in by giving them hints that would make them guess as to what the name of the board game could be.
After which revealing the answered puzzle with what the name actually is.