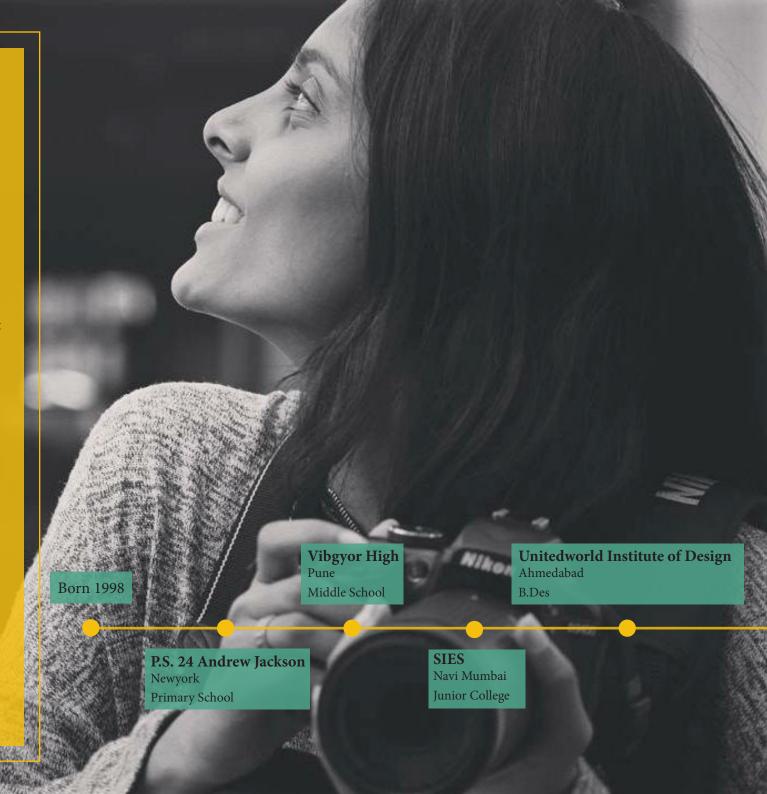

# PORTFOLIO

AKSHATA IYER

Visual Communication

Unitedworld Institute of Design

20

## BOUT ME

Visual Communication student from Unitedworld Institute of Design. Trying to make life better from a design point of view. I've been dancing since as far as I can remember. I wold say I learned about observation and its importance through dance. Which in turn, I apply to design. Every important person in my life is a positive thinker, which is what I'm trying to become.