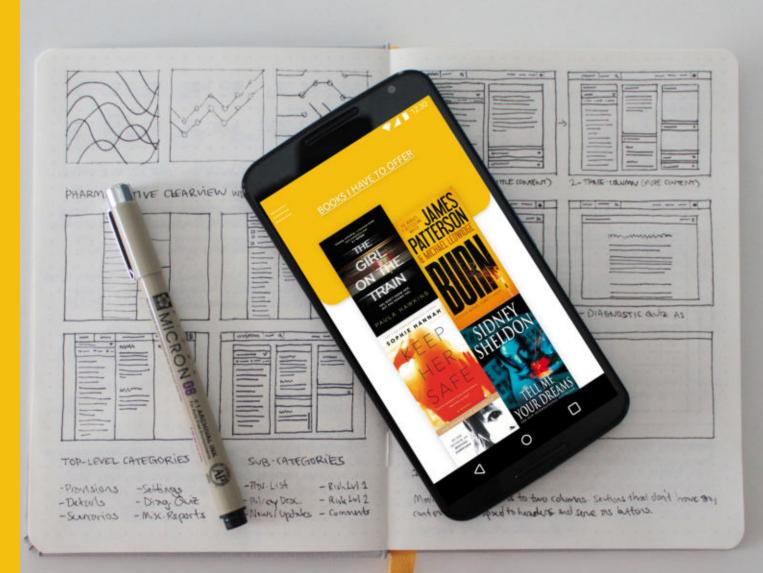

## 3 UI/UX

## **Project brief**

An android app designed on the concept of **book exchange**, named Thrift Books.

## Book exchange

With this app, reading is now at a lower cost. Exchange is now quicker with users following other users living within the same area. At the same time, storage space is reduced (with other advantages of the app) since the books are read and passed on.