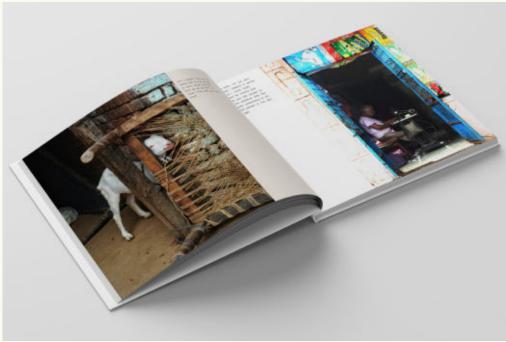

## **Process**

The first four days in the village involved only photography. Things I specifically looked out for while clicking pictures were elements that depicted their lifestyle.

Followed by editing the selected.

o school every day
se I want to be a
shen I grow up. They
t taught me any

It's like he's always a with me for all the tir I've called him huge : scary looking. But it it want a in cohe.