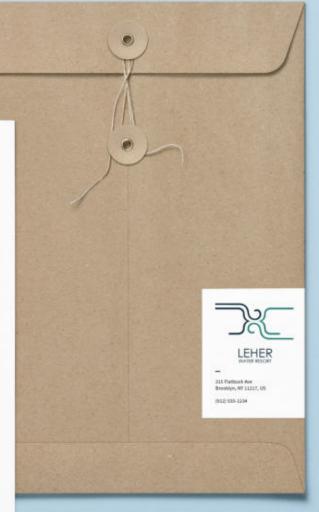

## Project brief

A symbol and logo designed for an Indian based service of a **water resort.** 

## The symbol

Even today, houseboats maintain the touch of tradition that has always been. The symbol was made taking two elements i.e. 'wave' depicting water and the traditional element usually found carved on doors.