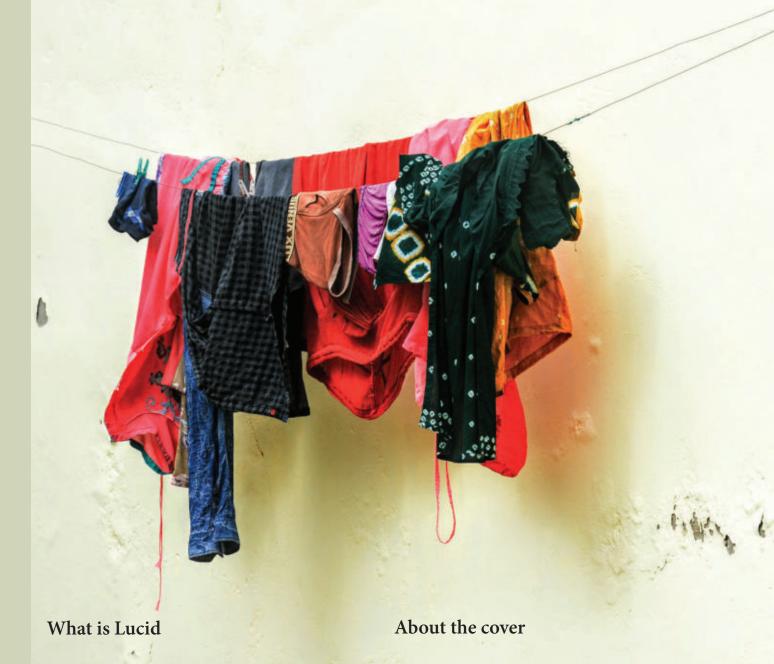

## **Project brief**

A coffee table book designed on the **lifestyle of villagers** (depictions through photography).

Lucid means something that is easy to understand. What is easier to understand than reality? The life of these certain individuals is as real as it gets.

The image I chose as my cover picture, in my perception depicts togetherness.