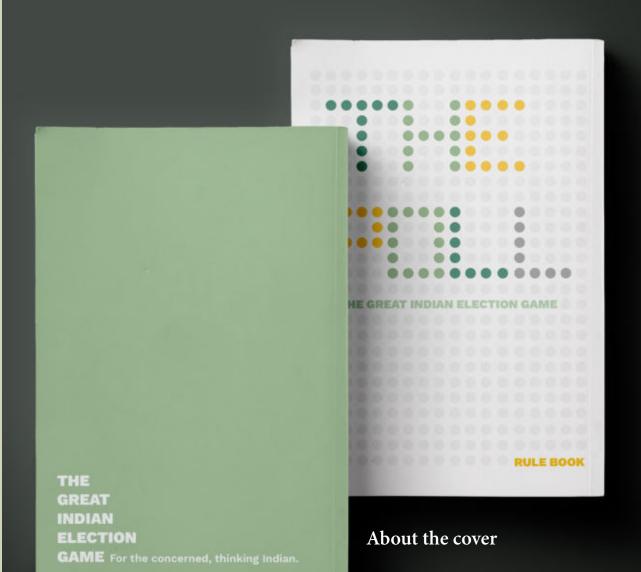

## **Project brief**

A redesigned rulebook and promotional posters of the election based board game "The Poll" by Abeer Kapoor.

The circles on the cover represent number of seats in the parliament, and the colored circles depict number of seats won.